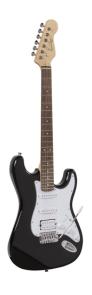

# DOUBLE CUTAWAY ELECTRIC GUITAR WITH 2 SINGLE COILS + 1 HUMBUCKER

RIDER series is a super classic revisited: double cutaway electric guitar featuring basswood body for rich tone and reliability. This version is equipped with 2 single coils for clear and brilliant tone + 1 humbucker to push your riffs&licks beyond. 22 frets Eco-Rosewood freatboard fully complies CITES regulation preserving the feeling and the look of rosewood. The 5-way switch and volume/tone pots offer great sound flexibility for blues, rock, funky tones. A perfect choice for beginners demanding quality and playability.

### **KEY FEATURES**

Body: basswood

Neck: maple

Fretboard: Eco-Rosewood (CITES compliant)

Frets: 22

Machine heads: chrome

Bridge: vintage tremolo

Pick ups: 2 single coils + 1 humbucker

Switch: 5 way

Pots: volume/tone/tone

Colour: Black