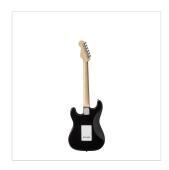

# DOUBLE CUTAWAY ELECTRIC GUITAR WITH 2 SINGLE COILS + 1 HUMBUCKER

RIDER series is a super classic revisited: double cutaway electric guitar featuring basswood body for rich tone and reliability. This version is equipped with 2 single coils for clear and brilliant tone + 1 humbucker to push your riffs&licks beyond. 22 frets Eco-Rosewood freatboard fully complies CITES regulation preserving the feeling and the look of rosewood. The 5-way switch and volume/tone pots offer great sound flexibility for blues, rock, funky tones. A perfect choice for beginners demanding quality and playability.

### **KEY FEATURES**

Body: basswood

Neck: maple

Fretboard: Eco-Rosewood (CITES compliant)

Frets: 22

Machine heads: chrome

Bridge: vintage tremolo

Pick ups: 2 single coils + 1 humbucker

Switch: 5 way

Pots: volume/tone/tone

Colour: Black