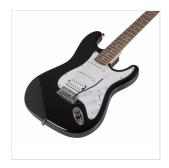

# DOUBLE CUTAWAY ELECTRIC GUITAR WITH 2 SINGLE COILS + 1 HUMBUCKER

RIDER series is a super classic revisited: double cutaway electric guitar featuring basswood body for rich tone and reliability. This version is equipped with 2 single coils for clear and brilliant tone + 1 humbucker to push your riffs&licks beyond. 22 frets Eco-Rosewood freatboard fully complies CITES regulation preserving the feeling and the look of rosewood. The 5-way switch and volume/tone pots offer great sound flexibility for blues, rock, funky tones. A perfect choice for beginners demanding quality and playability.

### **KEY FEATURES**

Body: basswood

Neck: maple

Fretboard: Eco-Rosewood (CITES compliant)

Frets: 22

Machine heads: chrome

Bridge: vintage tremolo

Pick ups: 2 single coils + 1 humbucker

Switch: 5 way

Pots: volume/tone/tone

Colour: Black