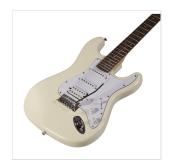

# DOUBLE CUTAWAY ELECTRIC GUITAR WITH 2 SINGLE COILS + 1 HUMBUCKER

RIDER series is a super classic revisited: double cutaway electric guitar featuring basswood body for rich tone and reliability. This version is equipped with 2 single coils for clear and brilliant tone + 1 humbucker to push your riffs&licks beyond. 22 frets Eco-Rosewood freatboard fully complies CITES regulation preserving the feeling and the look of rosewood. The 5-way switch and volume/tone pots offer great sound flexibility for blues, rock, funky tones. A perfect choice for beginners demanding quality and playability.

### **KEY FEATURES**

Body: basswood

Neck: maple

Fretboard: Eco-Rosewood (CITES compliant)

Frets: 22

Machine heads: chrome

Bridge: vintage tremolo

Pick ups: 2 single coils + 1 humbucker

Switch: 5 way

Pots: volume/tone/tone

Colour: Vintage White