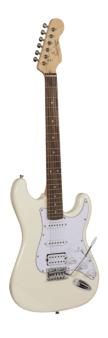

# DOUBLE CUTAWAY ELECTRIC GUITAR WITH 2 SINGLE COILS + 1 HUMBUCKER

RIDER series is a super classic revisited: double cutaway electric guitar featuring basswood body for rich tone and reliability. This version is equipped with 2 single coils for clear and brilliant tone + 1 humbucker to push your riffs&licks beyond. 22 frets Eco-Rosewood freatboard fully complies CITES regulation preserving the feeling and the look of rosewood. The 5-way switch and volume/tone pots offer great sound flexibility for blues, rock, funky tones. A perfect choice for beginners demanding quality and playability.

### **KEY FEATURES**

Body: basswood

Neck: maple

Fretboard: Eco-Rosewood (CITES compliant)

Frets: 22

Machine heads: chrome

Bridge: vintage tremolo

Pick ups: 2 single coils + 1 humbucker

Switch: 5 way

Pots: volume/tone/tone

Colour: Vintage White