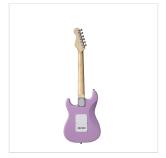

## RIDER-JR PK 3/4 DOUBLE CUTAWAY ELECTRIC GUITAR WITH 3 SINGLE COILS

RIDER series is a super classic revisited: double cutaway electric guitar featuring basswood body for rich tone and reliability, 3 single coils for clear and brilliant tone. 22 frets Eco-Rosewood freatboard fully complies CITES regulation preserving the feeling and the look of rosewood. The 5-way switch and volume/tone pots offer great sound flexibility for blues, rock, funky tones. JR version feature a 3/4 size body, perfect choice for younger beginners demanding quality and playability.

## **KEY FEATURES**

| Body: basswood                            |
|-------------------------------------------|
| Neck: maple                               |
| Fretboard: Eco-Rosewood (CITES compliant) |
| Frets: 22                                 |
| Machine heads: chrome                     |
| Bridge: vintage tremolo                   |
| Pick ups: 3 single coils                  |
| Switch: 5 way                             |
| Pots: volume/tone/tone                    |
| Colour: Pink                              |
| Size: 3/4                                 |