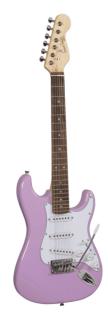

## RIDER-JR PK 3/4 DOUBLE CUTAWAY ELECTRIC GUITAR WITH 3 SINGLE COILS

RIDER series is a super classic revisited: double cutaway electric guitar featuring basswood body for rich tone and reliability, 3 single coils for clear and brilliant tone. 22 frets Eco-Rosewood freatboard fully complies CITES regulation preserving the feeling and the look of rosewood. The 5-way switch and volume/tone pots offer great sound flexibility for blues, rock, funky tones. JR version feature a 3/4 size body, perfect choice for younger beginners demanding quality and playability.

## **KEY FEATURES**

| Body: basswood                            |
|-------------------------------------------|
| Neck: maple                               |
| Fretboard: Eco-Rosewood (CITES compliant) |
| Frets: 22                                 |
| Machine heads: chrome                     |
| Bridge: vintage tremolo                   |
| Pick ups: 3 single coils                  |
| Switch: 5 way                             |
| Pots: volume/tone/tone                    |
| Colour: Pink                              |
| Size: 3/4                                 |