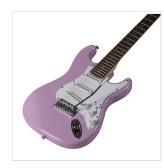

## RIDER-JR PK 3/4 DOUBLE CUTAWAY ELECTRIC GUITAR WITH 3 SINGLE COILS

RIDER series is a super classic revisited: double cutaway electric guitar featuring basswood body for rich tone and reliability, 3 single coils for clear and brilliant tone. 22 frets Eco-Rosewood freatboard fully complies CITES regulation preserving the feeling and the look of rosewood. The 5-way switch and volume/tone pots offer great sound flexibility for blues, rock, funky tones. JR version feature a 3/4 size body, perfect choice for younger beginners demanding quality and playability.

## **KEY FEATURES**

| Body: basswood                            |
|-------------------------------------------|
| Neck: maple                               |
| Fretboard: Eco-Rosewood (CITES compliant) |
| Frets: 22                                 |
| Machine heads: chrome                     |
| Bridge: vintage tremolo                   |
| Pick ups: 3 single coils                  |
| Switch: 5 way                             |
| Pots: volume/tone/tone                    |
| Colour: Pink                              |
| Size: 3/4                                 |