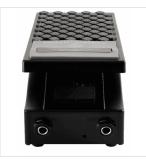

## **KEY FEATURES**

Mono volume pedal for guitars, basses and or other electronic instruments

Large footboard inslip proof ABS material for confortable and precise control

Jack 6,3 mono input

Jack 6,3 mono output