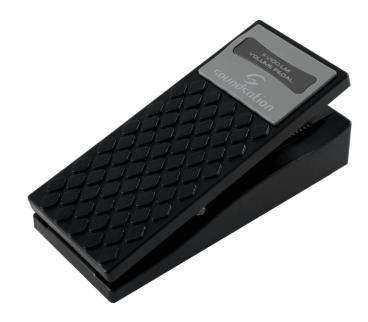

## FV100-LM GUITAR VOLUME PEDAL

CONTROL series pedal has been coinceived to perform precise control and confortable use due to their slip proof large footboard.

Soundsation FV100-LM has been designed not only for guitar players but also for keyboards and other electronic instrument users, and it's useful to control volume or gain, depending on the connection through the effect chain and other equipment. A must-have to enrich your expression possibilities and control over your sound.

## **KEY FEATURES**

Mono volume pedal for guitars, basses and or other electronic instruments

Large footboard inslip proof ABS material for confortable and precise control

Jack 6,3 mono input

Jack 6,3 mono output