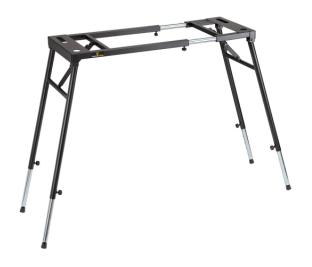

## KS-60

# DIGITAL PIANO STAND WITH HEIGHT AND WIDTH ADJUSTMENT

KS-60 is a stand conceived to hold digital pianos. Sturdy and stable, it's entirely built in steel. Each of the four legs has an height adjustment knob, while it's possible to adjust the base length to fit your instrument. With its foldable design it's easy and convenient to carry.

#### **KEY FEATURES**

Built in steel, with sturdy and stable construction

Conceived to hold digital pianos and workstations

Epoxy painted to ensure the best protection and durability

Height adjustment mechanism on each leg

Width adjustment mechanism to fit your instrument size

Foldable design for convenient carrying

Black finish