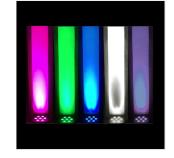

## PAR-10W-7-R 7X10W RGBW+AV 6IN1 PAR LIGHT WITH REMOTE CONTROL

PAR-10W-7-R is equipped with 7 pcs ultra-brightness 10 W LED (6in1) so that it meets most of live or fixed installation application. Compact housing design help the heat radiation so it works more stably in despite of how rigorous condition it is. What's more, it is driven by the latest dimmer technology so it brings you more smooth and excellent color mixture. Finally, the IR remote control function make it very easy use. Even without a DMX controller.

## **KEY FEATURES**

2300 lux @ 2 meter

Advanced dimmer system

IR remote control

Lightweight; only 1.1kg

## **SPECIFICATIONS**

| Mains Voltage       | 110V ~ 240V, 50-60HZ                                 |
|---------------------|------------------------------------------------------|
| Power Consumption   | 80W                                                  |
| LED                 | 7x 10W High-brightness 6in1 (RGBWA+UV) LEDs          |
| Full Color Lux      | 2300 lux @ 2m; 990 lux @ 1m                          |
| Control mode        | DMX512 9CH, Master/Slave, Manual, Sound Active, Auto |
| Housing Material    | ABS                                                  |
| Optical System      | 25° angle lens                                       |
| IP Rate             | IP20                                                 |
| Working Temperature | –20 °C to 50 °C                                      |
| Dimension (WxHxD)   | 19 x 14 x 16 cm                                      |
| Net Weight          | 1.1 kg                                               |
| Accessory           | Remote Control                                       |