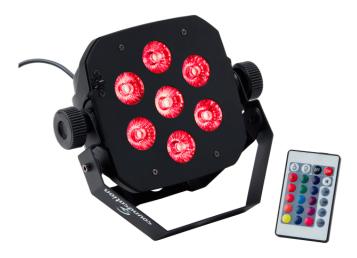

## PAR-10W-7-R 7X10W RGBW+AV 6IN1 PAR LIGHT WITH REMOTE CONTROL

PAR-10W-7-R is equipped with 7 pcs ultra-brightness 10 W LED (6in1) so that it meets most of live or fixed installation application. Compact housing design help the heat radiation so it works more stably in despite of how rigorous condition it is. What's more, it is driven by the latest dimmer technology so it brings you more smooth and excellent color mixture. Finally, the IR remote control function make it very easy use. Even without a DMX controller.

## **KEY FEATURES**

2300 lux @ 2 meter

Advanced dimmer system

IR remote control

Lightweight; only 1.1kg

## **SPECIFICATIONS**

| Mains Voltage       | 110V ~ 240V, 50-60HZ                                 |
|---------------------|------------------------------------------------------|
| Power Consumption   | 80W                                                  |
| LED                 | 7x 10W High-brightness 6in1 (RGBWA+UV) LEDs          |
| Full Color Lux      | 2300 lux @ 2m; 990 lux @ 1m                          |
| Control mode        | DMX512 9CH, Master/Slave, Manual, Sound Active, Auto |
| Housing Material    | ABS                                                  |
| Optical System      | 25° angle lens                                       |
| IP Rate             | IP20                                                 |
| Working Temperature | –20 °C to 50 °C                                      |
| Dimension (WxHxD)   | 19 x 14 x 16 cm                                      |
| Net Weight          | 1.1 kg                                               |
| Accessory           | Remote Control                                       |