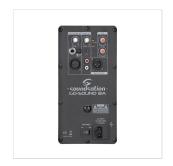

#### **KEY FEATURES**

2-Way Active Speaker

Sturdy polypropylene enclosure yet compact and lightweight

320 Watt class AB power amplifier

8" woofer with 1" compression driver

Balanced microphone/Line inputs XLR +  $\frac{1}{4}$ " Jack and line inputs Stereo RCA + Stereo Mini jack ideal to connect smartphones and tablets

XLR line output

Mic/line switch, volume and equalizer (Hi and Low) controls

36 mm standard pole mount

2 side handles for convenient carrying

Speaker Dimension (WxHxD): 260 x 390 x 250 mm

Weight: 5 Kg