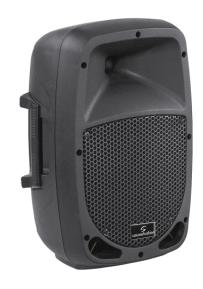

#### **GO-SOUND 8A**

# 320 WATT 8" POLYPROPYLENE ACTIVE SPEAKER

Go-Sound series is built with the user in mind. As result of years of experience gathered by Soundsation in portable sound systems, we designed these versatile high-quality speakers with unmatched value and performances. Built in a polypropylene cabinet, sturdy yet compact and lightweight, these active speaker are equipped with Class AB amplifiers, which guarantee reliability and outstanding performances. Mic and line inputs are included to allow the user to connect various audio sources such as microphones, mixers as well as smartphones and tablets. Go-Sound series is an incredible value and the perfect solution in many situations such as parties, presentations, schools, conference and live music, delivering great sound quality, reliability and ease of use.

#### **KEY FEATURES**

2-Way Active Speaker

Sturdy polypropylene enclosure yet compact and lightweight

320 Watt class AB power amplifier

8" woofer with 1" compression driver

Balanced microphone/Line inputs XLR +  $\frac{1}{4}$ " Jack and line inputs Stereo RCA + Stereo Mini jack ideal to connect smartphones and tablets