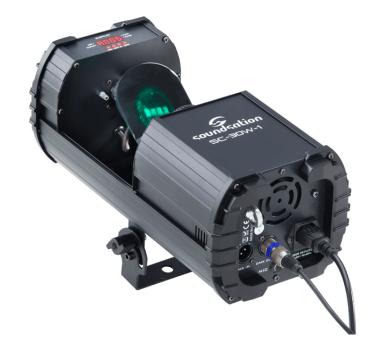

# 30W RGB COB LED SCANNER WITH 9+1 GOBOS

SC-30W-1 is a professional lightweight scanner able to create beautiful and powerful lighting effects thanks to the high-brightness, long-life 30W RGB COB LED and the 9 high-quality gobos. The 7CH or 9CH Master/Slave DMX control or the Auto and Sound modes allows the SC-30W-1 to be used in a wide range of different applications: disco dance halls, clubs, pubs, bars, mobile DJ, etc.

#### **KEY FEATURES**

LED source: 1pc high-brightness, long-life 30W RGB COB LED

9+1 gobos + RGB color + spot, colorful changeable effects

Built-in Master/Slave, Sound Active modes and Show mode

DMX Control: 7 / 9 CH modes

LED display, easy to set up

Control modes: Sound active, Auto run, Show Mode, DMX Master / Slave

Eyelet for safety rope

Suitable for disco dance hall, club, bar, party, mobile DJ and so on