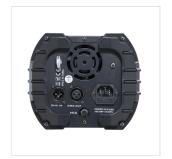

LED display, easy to set up

Control modes: Sound active, Auto run, Show Mode, DMX Master / Slave

Eyelet for safety rope

Suitable for disco dance hall, club, bar, party, mobile DJ and so on