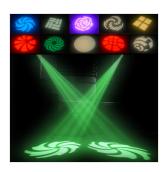

# 30W RGB COB LED SCANNER WITH 9+1 GOBOS

SC-30W-1 is a professional lightweight scanner able to create beautiful and powerful lighting effects thanks to the high-brightness, long-life 30W RGB COB LED and the 9 high-quality gobos. The 7CH or 9CH Master/Slave DMX control or the Auto and Sound modes allows the SC-30W-1 to be used in a wide range of different applications: disco dance halls, clubs, pubs, bars, mobile DJ, etc.

#### **KEY FEATURES**

LED source: 1pc high-brightness, long-life 30W RGB COB LED

9+1 gobos + RGB color + spot, colorful changeable effects

Built-in Master/Slave, Sound Active modes and Show mode

DMX Control: 7 / 9 CH modes