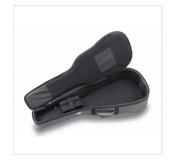

## **KEY FEATURES**

Outer material: WL pattern nylon (Dark Grey finish)

Interior: PE board + 20mm padding

Adjustable straps for maximum comfort

Padded handle

2 wide pocket for accessories and study materials

Rubber feet

Instrument: acoustic guitar

Measurements (inner): 109 x 35 x 14cm