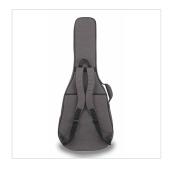

## **KEY FEATURES**

Outer material: WL pattern nylon (Dark Grey finish)

Interior: PE board + 20mm padding

Adjustable straps for maximum comfort

Padded handle

2 wide pocket for accessories and study materials