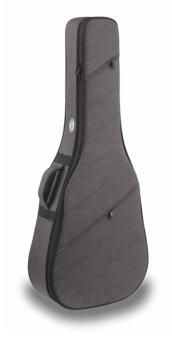

## SFTG-A SOFTCASE FOR ACOUSTIC GUITAR

Softcase in Velvet covering, featuring a reinfocing PE board + 20mm padding.

Perfectly gathers sturdiness, comfort and style, protecting your instruments in any conditions and providing all the portability you need with adjustable straps and padded handle.

## **KEY FEATURES**

Outer material: WL pattern nylon (Dark Grey finish)

Interior: PE board + 20mm padding

Adjustable straps for maximum comfort

Padded handle

2 wide pocket for accessories and study materials