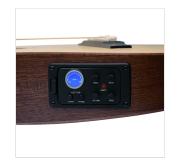

## **COMPANERA-DNCE**

# ROUNDBACK DREADNOUGHT CUTAWAY TRAVEL GUITAR W/PREAMP

In Spanish Compañera means 'buddy', and the name is actually a very fitting one: from dusty backroads to summer campfires, this little jewel featuring a 84 cm roundback body will be always by your side when it comes to express yourself. Sturdy and compact, spotting a stunning visual appeal with its open pore satin finish, Compañera also features a padded gig bag for easy and safe carrying.













## **PRODUCT DETAILS**

### **KEY FEATURES**

Shape: 84 cm roundback dreadnought cutaway

Top: satin spruce

Back & sides: satin mahogany

Neck: blackwood

Fretboard and bridge: rosewood

Chromed machine heads

Finish: open pore satin

Capo and saddles: tusq

Preamp: KLT-10A with tuner

10mm padded bag included

### **SPECIFICATIONS**

| Scale   | 561 mm                       |
|---------|------------------------------|
| Nut     | 43.2 mm                      |
| Strings | D'addario EXP Coated (12-53) |