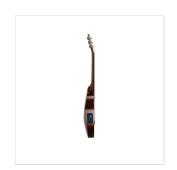

### **KEY FEATURES**

Shape: 84 cm roundback dreadnought cutaway

Top: satin spruce

Back & sides: satin mahogany

Neck: blackwood

Fretboard and bridge: rosewood

Chromed machine heads

Finish: open pore satin