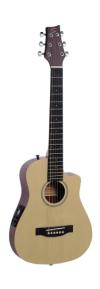

# ROUNDBACK DREADNOUGHT CUTAWAY TRAVEL GUITAR W/PREAMP

In Spanish Compañera means 'buddy', and the name is actually a very fitting one: from dusty backroads to summer campfires, this little jewel featuring a 84 cm roundback body will be always by your side when it comes to express yourself. Sturdy and compact, spotting a stunning visual appeal with its open pore satin finish, Compañera also features a padded gig bag for easy and safe carrying.

### **KEY FEATURES**

Shape: 84 cm roundback dreadnought cutaway

Top: satin spruce

Back & sides: satin mahogany

Neck: blackwood

Fretboard and bridge: rosewood

Chromed machine heads

Finish: open pore satin