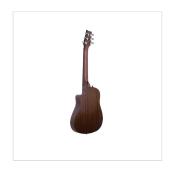

### **KEY FEATURES**

Shape: 84 cm roundback dreadnought cutaway

Top: satin spruce

Back & sides: satin mahogany

Neck: blackwood

Fretboard and bridge: rosewood

Chromed machine heads

Finish: open pore satin