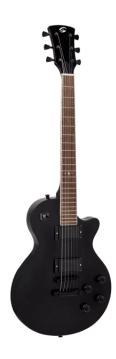

## SH-SC200-MBK SHADOW SERIES CUTAWAY ELECTRIC GUITAR WITH 2 HUMBUCKERS, TUNE O MATIC BRIDGE AND SET-IN NECK

SHADOW series was born to gather quality construction, tone, style and outstanding visual appeal. The black satin finish, the Shadow abalone inlay at 12th fret, the dedicated black hardware work together to provide a killer look, while woods and Grover machine heads deliver an overall unmatched quality in this price range.

## **KEY FEATURES**

| Body: solido mahogany                    |
|------------------------------------------|
| Neck: set-in mahogany                    |
| Tastiera: Eco-rosewood (CITES compliant) |
| Frets: 22 with abalone inlay at 12th     |
| Machine heads: Grover Black              |
| Bridge: tune o matic                     |
| Pick ups: 2 humbuckers                   |
| Switch: 3 way                            |
| Pots: 2 volume/2 tone                    |
| Equipped with d'Addario EXP              |
| Colour: black satin                      |