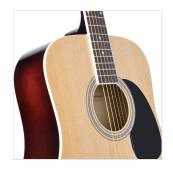

## **KEY FEATURES**

Top: spruce

Back and sides: basswood

Fretboard and bridge in Blackwood provides the feeling and the visual appeal of real rosewood respecting environment and complying CITES regulation

Machine heads: diecast chrome

Binding: boby, fretboard, headstock

Pickguard: black

Colour: natural