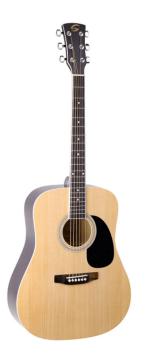

## YELLOWSTONE-DN-NT

## DREADNOUGHT ACOUSTIC GUITAR WITH SPRUCE TOP

YELLOWSTONE is a dreadnought acoustic guitar featuring a spruce top, combining tone, comfort and playability. With its spruce top and its binding (on boby, fretboard, headstock) is a guitar featuring a very refined look. A great value in its market range, both for beginners and more advanced players looking for a spare time instrument.

## **KEY FEATURES**

Top: spruce

Back and sides: basswood

Fretboard and bridge in Blackwood provides the feeling and the visual appeal of real rosewood respecting environment and complying CITES regulation

Machine heads: diecast chrome

Binding: boby, fretboard, headstock

Pickguard: black

Colour: natural