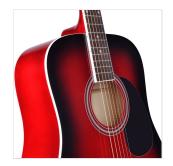

## DREADNOUGHT ACOUSTIC GUITAR WITH SPRUCE TOP

YELLOWSTONE is a dreadnought acoustic guitar featuring a spruce top, combining tone, comfort and playability. With its spruce top and its binding (on boby, fretboard, headstock) is a guitar featuring a very refined look. A great value in its market range, both for beginners and more advanced players looking for a spare time instrument.

## **KEY FEATURES**

Top: spruce

Back and sides: basswood

Fretboard and bridge in Blackwood provides the feeling and the visual appeal of real rosewood respecting environment and complying CITES regulation