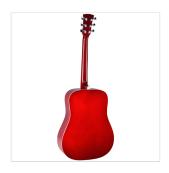

## DREADNOUGHT ACOUSTIC GUITAR WITH SPRUCE TOP

YELLOWSTONE is a dreadnought acoustic guitar featuring a spruce top, combining tone, comfort and playability. With its spruce top and its binding (on boby, fretboard, headstock) is a guitar featuring a very refined look. A great value in its market range, both for beginners and more advanced players looking for a spare time instrument.

## **KEY FEATURES**

Top: spruce

Back and sides: basswood

Fretboard and bridge in Blackwood provides the feeling and the visual appeal of real rosewood respecting environment and complying CITES regulation