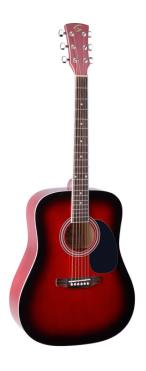

## DREADNOUGHT ACOUSTIC GUITAR WITH SPRUCE TOP

YELLOWSTONE is a dreadnought acoustic guitar featuring a spruce top, combining tone, comfort and playability. With its spruce top and its binding (on boby, fretboard, headstock) is a guitar featuring a very refined look. A great value in its market range, both for beginners and more advanced players looking for a spare time instrument.

## **KEY FEATURES**

Top: spruce

Back and sides: basswood

Fretboard and bridge in Blackwood provides the feeling and the visual appeal of real rosewood respecting environment and complying CITES regulation

Machine heads: diecast chrome

Binding: boby, fretboard, headstock

Pickguard: red sunburst

Colour: black