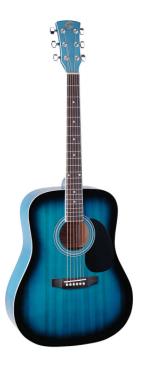

## DREADNOUGHT ACOUSTIC GUITAR WITH SPRUCE TOP

YELLOWSTONE is a dreadnought acoustic guitar featuring a spruce top, combining tone, comfort and playability. With its spruce top and its binding (on boby, fretboard, headstock) is a guitar featuring a very refined look. A great value in its market range, both for beginners and more advanced players looking for a spare time instrument.

Machine heads: diecast chrome

Binding: boby, fretboard, headstock

Pickguard: black

Colour: blue sunburst