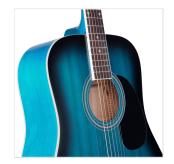

## **KEY FEATURES**

Top: spruce

Back and sides: basswood

Fretboard and bridge in Blackwood provides the feeling and the visual appeal of real rosewood respecting environment and complying CITES regulation

Machine heads: diecast chrome

Binding: boby, fretboard, headstock

Pickguard: black

Colour: blue sunburst