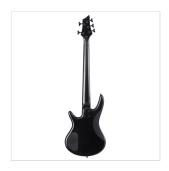

## SH-BI205-MBK

## SHADOW SERIES 5 STRINGS DOUBLE CUTAWAY ELECTRIC BASS GUITAR

SHADOW series was born to gather quality construction, tone, style and outstanding visual appeal. The black satin finish, the Shadow abalone inlay at 12th fret, the dedicated black hardware work together to provide a killer look, while woods deliver an overall unmatched quality in this price range.

## **KEY FEATURES**

Body: basswood

Neck: maple

Tastiera: rosewood

Frets: 24 with abalone inlay at 12th

Machine heads: diecast black

Bridge: black

Pick ups: 1 Precision style + 1 Jazz style

Pots: 2 volume/1 tone

Equipped with d'Addario EXP

Colour: black satin

5 strings version