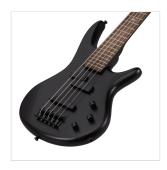

## SH-BI205-MBK

## SHADOW SERIES 5 STRINGS DOUBLE CUTAWAY ELECTRIC BASS GUITAR

SHADOW series was born to gather quality construction, tone, style and outstanding visual appeal. The black satin finish, the Shadow abalone inlay at 12th fret, the dedicated black hardware work together to provide a killer look, while woods deliver an overall unmatched quality in this price range.

## **KEY FEATURES**

Body: basswood

Neck: maple

Tastiera: rosewood

Frets: 24 with abalone inlay at 12th

Machine heads: diecast black

Bridge: black

Pick ups: 1 Precision style + 1 Jazz style

Pots: 2 volume/1 tone

Equipped with d'Addario EXP

Colour: black satin

5 strings version