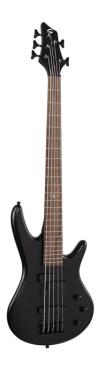

## SH-BI205-MBK

## SHADOW SERIES 5 STRINGS DOUBLE CUTAWAY ELECTRIC BASS GUITAR

SHADOW series was born to gather quality construction, tone, style and outstanding visual appeal. The black satin finish, the Shadow abalone inlay at 12th fret, the dedicated black hardware work together to provide a killer look, while woods deliver an overall unmatched quality in this price range.

## **KEY FEATURES**

Body: basswood

Neck: maple

Tastiera: rosewood

Frets: 24 with abalone inlay at 12th

Machine heads: diecast black

Bridge: black

Pick ups: 1 Precision style + 1 Jazz style

Pots: 2 volume/1 tone

Equipped with d'Addario EXP

Colour: black satin

5 strings version