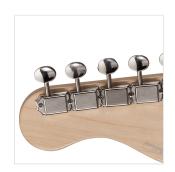

### **KEY FEATURES**

Body: swamp ash

Neck: glossy maple

Fretboard: eco-rosewood (CITES compliant)

Frets: 21 (perloid)

Machine heads: vintage style made in Taiwan

Bridge: Wilkinson tremolo

Pick ups: 3 Wilkinson vintage single coils