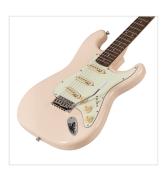

### **KEY FEATURES**

Body: swamp ash

Neck: glossy maple

Fretboard: eco-rosewood (CITES compliant)

Frets: 21 (perloid)

Machine heads: vintage style made in Taiwan

Bridge: Wilkinson tremolo

Pick ups: 3 Wilkinson vintage single coils

Switch: 5 way

Pots: volume/tone/tone

Pickguard: mint green

Colour: salmon white