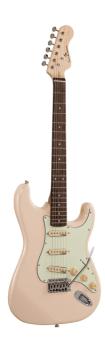

# DOUBLE CUTAWAY ELECTRIC GUITAR WITH 3 SINGLE COILS AND VINTAGE TUNERS (WILKINSON EQUIPPED, ECO-ROSEWOOD FRETBOARD)

RIDER RETRO is born to recall the feeling of a glorious past that has never ceased to fascinate generations of guitar players. The beauty and the resonance of the swamp ash with special retro finishes, the original Wilkinson pick ups and bridge, the hi-quality made in Taiwan vintage machines heads together with mint green pickguard create instruments with stunning visual appeal and great value.

### **KEY FEATURES**

Body: swamp ash

Neck: glossy maple

Fretboard: eco-rosewood (CITES compliant)

Frets: 21 (perloid)

Machine heads: vintage style made in Taiwan

Bridge: Wilkinson tremolo

Pick ups: 3 Wilkinson vintage single coils

Switch: 5 way

Pots: volume/tone/tone

Pickguard: mint green

Colour: salmon white