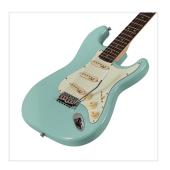

## RIDER-RETRO-R FG DOUBLE CUTAWAY ELECTRIC GUITAR WITH 3 SINGLE COILS AND VINTAGE TUNERS (WILKINSON EQUIPPED, ECO-ROSEWOOD FRETBOARD)

RIDER RETRO is born to recall the feeling of a glorious past that has never ceased to fascinate generations of guitar players. The beauty and the resonance of the swamp ash with special retro finishes, the original Wilkinson pick ups and bridge, the hi-quality made in Taiwan vintage machines heads together with mint green pickguard create instruments with stunning visual appeal and great value.

## **KEY FEATURES**

| Body: swamp ash                             |
|---------------------------------------------|
| Neck: glossy maple                          |
| Fretboard: eco-rosewood (CITES compliant)   |
| Frets: 21 (perloid)                         |
| Machine heads: vintage style made in Taiwan |
| Bridge: Wilkinson tremolo                   |
| Pick ups: 3 Wilkinson vintage single coils  |
| Switch: 5 way                               |
| Pots: volume/tone/tone                      |
| Pickguard: mint green                       |
| Colour: foam green                          |
|                                             |