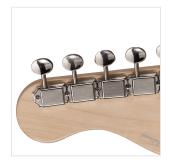

## **KEY FEATURES**

| Body: swamp ash                             |
|---------------------------------------------|
| Neck: glossy maple                          |
| Fretboard: eco-rosewood (CITES compliant)   |
| Frets: 21 (perloid)                         |
| Machine heads: vintage style made in Taiwan |
| Bridge: Wilkinson tremolo                   |
| Pick ups: 3 Wilkinson vintage single coils  |
| Switch: 5 way                               |
| Pots: volume/tone/tone                      |
| Pickguard: mint green                       |
| Colour: foam green                          |
|                                             |