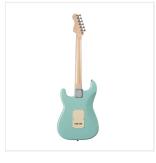

## RIDER-RETRO-R FG DOUBLE CUTAWAY ELECTRIC GUITAR WITH 3 SINGLE COILS AND VINTAGE TUNERS (WILKINSON EQUIPPED, ECO-ROSEWOOD FRETBOARD)

RIDER RETRO is born to recall the feeling of a glorious past that has never ceased to fascinate generations of guitar players. The beauty and the resonance of the swamp ash with special retro finishes, the original Wilkinson pick ups and bridge, the hi-quality made in Taiwan vintage machines heads together with mint green pickguard create instruments with stunning visual appeal and great value.

## **KEY FEATURES**

| Body: swamp ash                             |
|---------------------------------------------|
| Neck: glossy maple                          |
| Fretboard: eco-rosewood (CITES compliant)   |
| Frets: 21 (perloid)                         |
| Machine heads: vintage style made in Taiwan |
| Bridge: Wilkinson tremolo                   |
| Pick ups: 3 Wilkinson vintage single coils  |
| Switch: 5 way                               |
| Pots: volume/tone/tone                      |
| Pickguard: mint green                       |
| Colour: foam green                          |
|                                             |