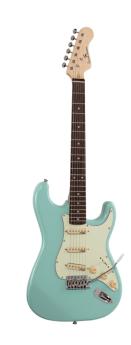

## RIDER-RETRO-R FG DOUBLE CUTAWAY ELECTRIC GUITAR WITH 3 SINGLE COILS AND VINTAGE TUNERS (WILKINSON EQUIPPED, ECO-ROSEWOOD FRETBOARD)

RIDER RETRO is born to recall the feeling of a glorious past that has never ceased to fascinate generations of guitar players. The beauty and the resonance of the swamp ash with special retro finishes, the original Wilkinson pick ups and bridge, the hi-quality made in Taiwan vintage machines heads together with mint green pickguard create instruments with stunning visual appeal and great value.

## **KEY FEATURES**

| Body: swamp ash                             |
|---------------------------------------------|
| Neck: glossy maple                          |
| Fretboard: eco-rosewood (CITES compliant)   |
| Frets: 21 (perloid)                         |
| Machine heads: vintage style made in Taiwan |
| Bridge: Wilkinson tremolo                   |
| Pick ups: 3 Wilkinson vintage single coils  |
| Switch: 5 way                               |
| Pots: volume/tone/tone                      |
| Pickguard: mint green                       |
| Colour: foam green                          |
|                                             |