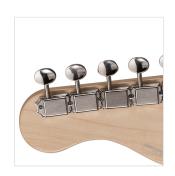

### **KEY FEATURES**

Body: swamp ash

Neck: glossy maple

Fretboard: eco-rosewood (CITES compliant)

Frets: 21 (perloid)

Machine heads: vintage style made in Taiwan

Bridge: Wilkinson tremolo

Pick ups: 3 Wilkinson vintage single coils