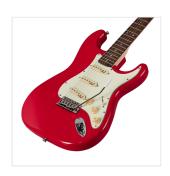

### **KEY FEATURES**

Body: swamp ash

Neck: glossy maple

Fretboard: eco-rosewood (CITES compliant)

Frets: 21 (perloid)

Machine heads: vintage style made in Taiwan

Bridge: Wilkinson tremolo

Pick ups: 3 Wilkinson vintage single coils

Switch: 5 way

Pots: volume/tone/tone

Pickguard: mint green

Colour: fiesta red