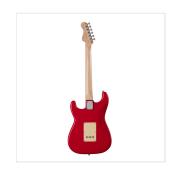

### **KEY FEATURES**

Body: swamp ash

Neck: glossy maple

Fretboard: eco-rosewood (CITES compliant)

Frets: 21 (perloid)

Machine heads: vintage style made in Taiwan

Bridge: Wilkinson tremolo

Pick ups: 3 Wilkinson vintage single coils