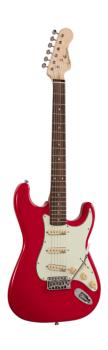

# DOUBLE CUTAWAY ELECTRIC GUITAR WITH 3 SINGLE COILS AND VINTAGE TUNERS (WILKINSON EQUIPPED, ECO-ROSEWOOD FRETBOARD)

RIDER RETRO is born to recall the feeling of a glorious past that has never ceased to fascinate generations of guitar players. The beauty and the resonance of the swamp ash with special retro finishes, the original Wilkinson pick ups and bridge, the hi-quality made in Taiwan vintage machines heads together with mint green pickguard create instruments with stunning visual appeal and great value.

### **KEY FEATURES**

Body: swamp ash

Neck: glossy maple

Fretboard: eco-rosewood (CITES compliant)

Frets: 21 (perloid)

Machine heads: vintage style made in Taiwan

Bridge: Wilkinson tremolo

Pick ups: 3 Wilkinson vintage single coils

Switch: 5 way

Pots: volume/tone/tone

Pickguard: mint green

Colour: fiesta red