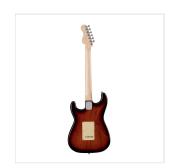

### **KEY FEATURES**

Body: swamp ash

Neck: glossy maple

Fretboard: glossy maple

Frets: 21 (perloid)

Machine heads: vintage style made in Taiwan

Bridge: Wilkinson tremolo

Pick ups: 3 Wilkinson vintage single coils

Switch: 5 way

Pots: volume/tone/tone

Pickguard: mint green

Colour: tobacco sunburst