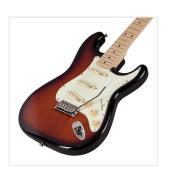

### **KEY FEATURES**

Body: swamp ash

Neck: glossy maple

Fretboard: glossy maple

Frets: 21 (perloid)

Machine heads: vintage style made in Taiwan

Bridge: Wilkinson tremolo

Pick ups: 3 Wilkinson vintage single coils

Switch: 5 way

Pots: volume/tone/tone

Pickguard: mint green

Colour: tobacco sunburst