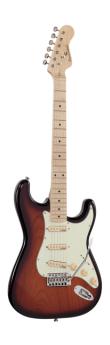

# DOUBLE CUTAWAY ELECTRIC GUITAR WITH 3 SINGLE COILS AND VINTAGE TUNERS (WILKINSON EQUIPPED, MAPLE FRETBOARD)

RIDER RETRO is born to recall the feeling of a glorious past that has never ceased to fascinate generations of guitar players. The beauty and the resonance of the ash with special retro finishes, the original Wilkinson pick ups and bridge, the hiquality made in Taiwan vintage machines heads together with mint green pickguard create instruments with stunning visual appeal and great value.

### **KEY FEATURES**

Body: swamp ash

Neck: glossy maple

Fretboard: glossy maple

Frets: 21 (perloid)

Machine heads: vintage style made in Taiwan

Bridge: Wilkinson tremolo

Pick ups: 3 Wilkinson vintage single coils

Switch: 5 way

Pots: volume/tone/tone

Pickguard: mint green

Colour: tobacco sunburst