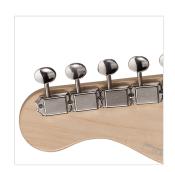

### **KEY FEATURES**

Body: swamp ash

Neck: glossy maple

Fretboard: glossy maple

Frets: 21 (perloid)

Machine heads: vintage style made in Taiwan

Bridge: Wilkinson tremolo

Pick ups: 3 Wilkinson vintage single coils