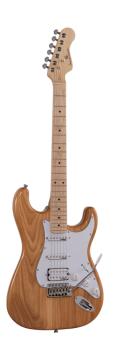

# DOUBLE CUTAWAY ELECTRIC GUITAR WITH 2 SINGLE COILS + SPLITTABLE HUMBUCKER AND SELF-LOCKING TUNERS (WILKINSON EQUIPPED, MAPLE FRETBOARD)

The beauty and the resonance of the ash, the original Wilkinson pick ups and bridge, the hi-quality made in Taiwan self locking machines heads and the meticolous set-up: the RIDER PRO series is a super classic revisited with style and character. The Wilkinson bridge means stability and reliability while Wilkinson single coils in conjunction with the splittable humbucker deliver that tone which became a trademark in music history.

### **KEY FEATURES**

Body: ash

Neck: satin maple

Fretboard: satin maple

Frets: 22 (perloid)

Machine heads: self-locking chrome made in Taiwan

Bridge: Wilkinson vintage tremolo

Pick ups: 2 Wilkinson single coils + 1 Wilkinson splittable humbucker with push/pull

Switch: 5 way

Pots: volume/tone/tone + push/pull

Pickguard: white

Colour: natural