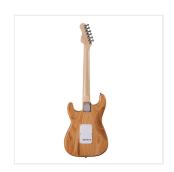

### **KEY FEATURES**

Body: ash

Neck: satin maple

Fretboard: satin maple

Frets: 22 (perloid)

Machine heads: self-locking chrome made in Taiwan

Bridge: Wilkinson vintage tremolo

Pick ups: 2 Wilkinson single coils + 1 Wilkinson splittable humbucker with push/pull