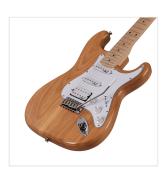

# DOUBLE CUTAWAY ELECTRIC GUITAR WITH 2 SINGLE COILS + SPLITTABLE HUMBUCKER AND SELF-LOCKING TUNERS (WILKINSON EQUIPPED, MAPLE FRETBOARD)

The beauty and the resonance of the ash, the original Wilkinson pick ups and bridge, the hi-quality made in Taiwan self locking machines heads and the meticolous set-up: the RIDER PRO series is a super classic revisited with style and character. The Wilkinson bridge means stability and reliability while Wilkinson single coils in conjunction with the splittable humbucker deliver that tone which became a trademark in music history.

### **KEY FEATURES**

Body: ash

Neck: satin maple

Fretboard: satin maple

Frets: 22 (perloid)

Machine heads: self-locking chrome made in Taiwan

Bridge: Wilkinson vintage tremolo

Pick ups: 2 Wilkinson single coils + 1 Wilkinson splittable humbucker with push/pull

Switch: 5 way

Pots: volume/tone/tone + push/pull

Pickguard: white

Colour: natural