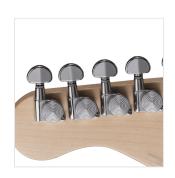

### **KEY FEATURES**

Body: ash

Neck: satin maple

Fretboard: satin maple

Frets: 22 (perloid)

Machine heads: self-locking chrome made in Taiwan

Bridge: Wilkinson vintage tremolo

Pick ups: 2 Wilkinson single coils + 1 Wilkinson splittable humbucker with push/pull