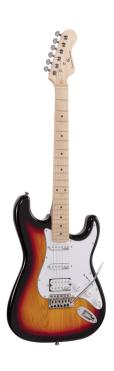

# DOUBLE CUTAWAY ELECTRIC GUITAR WITH 2 SINGLE COILS + SPLITTABLE HUMBUCKER AND SELF-LOCKING TUNERS (WILKINSON EQUIPPED, MAPLE FRETBOARD)

The beauty and the resonance of the ash, the original Wilkinson pick ups and bridge, the hi-quality made in Taiwan self locking machines heads and the meticolous set-up: the RIDER PRO series is a super classic revisited with style and character. The Wilkinson bridge means stability and reliability while Wilkinson single coils in conjunction with the splittable humbucker deliver that tone which became a trademark in music history.

### **KEY FEATURES**

Body: ash

Neck: satin maple

Fretboard: satin maple

Frets: 22 (perloid)

Machine heads: self-locking chrome made in Taiwan

Bridge: Wilkinson vintage tremolo

Pick ups: 2 Wilkinson single coils + 1 Wilkinson splittable humbucker with push/pull

Switch: 5 way

Pots: volume/tone/tone + push/pull

Pickguard: white

Colour: 3 tone sunburst