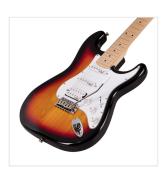

# DOUBLE CUTAWAY ELECTRIC GUITAR WITH 2 SINGLE COILS + SPLITTABLE HUMBUCKER AND SELF-LOCKING TUNERS (WILKINSON EQUIPPED, MAPLE FRETBOARD)

The beauty and the resonance of the ash, the original Wilkinson pick ups and bridge, the hi-quality made in Taiwan self locking machines heads and the meticolous set-up: the RIDER PRO series is a super classic revisited with style and character. The Wilkinson bridge means stability and reliability while Wilkinson single coils in conjunction with the splittable humbucker deliver that tone which became a trademark in music history.

### **KEY FEATURES**

Body: ash

Neck: satin maple

Fretboard: satin maple

Frets: 22 (perloid)

Machine heads: self-locking chrome made in Taiwan

Bridge: Wilkinson vintage tremolo

Pick ups: 2 Wilkinson single coils + 1 Wilkinson splittable humbucker with push/pull

Switch: 5 way

Pots: volume/tone/tone + push/pull

Pickguard: white

Colour: 3 tone sunburst