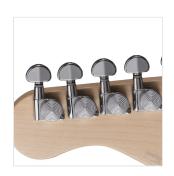

### **KEY FEATURES**

Body: ash

Neck: satin maple

Fretboard: satin maple

Frets: 22 (perloid)

Machine heads: self-locking chrome made in Taiwan

Bridge: Wilkinson vintage tremolo

Pick ups: 2 Wilkinson single coils + 1 Wilkinson splittable humbucker with push/pull