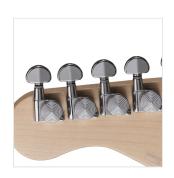

### **KEY FEATURES**

Body: ash

Neck: satin maple

Fretboard: eco-rosewood (CITES compliant)

Frets: 22 (perloid)

Machine heads: self-locking chrome made in Taiwan

Bridge: Wilkinson vintage tremolo

Pick ups: 2 Wilkinson single coils + 1 Wilkinson splittable humbucker with push/pull