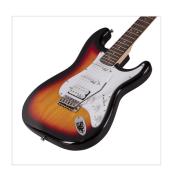

# DOUBLE CUTAWAY ELECTRIC GUITAR WITH 2 SINGLE COILS + SPLITTABLE HUMBUCKER AND SELF-LOCKING TUNERS (WILKINSON EQUIPPED, ECO-ROSEWOOD FRETBOARD)

The beauty and the resonance of the ash, the original Wilkinson pick ups and bridge, the hi-quality made in Taiwan self locking machines heads and the meticolous set-up: the RIDER PRO series is a super classic revisited with style and character. The Wilkinson bridge means stability and reliability while Wilkinson single coils in conjunction with the splittable humbucker deliver that tone which became a trademark in music history.

### **KEY FEATURES**

Body: ash

Neck: satin maple

Fretboard: eco-rosewood (CITES compliant)

Frets: 22 (perloid)

Machine heads: self-locking chrome made in Taiwan

Bridge: Wilkinson vintage tremolo

Pick ups: 2 Wilkinson single coils + 1 Wilkinson splittable humbucker with push/pull

Switch: 5 way

Pots: volume/tone/tone + push/pull

Pickguard: white

Colour: 3 tone sunburst