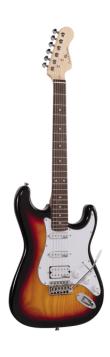

# DOUBLE CUTAWAY ELECTRIC GUITAR WITH 2 SINGLE COILS + SPLITTABLE HUMBUCKER AND SELF-LOCKING TUNERS (WILKINSON EQUIPPED, ECO-ROSEWOOD FRETBOARD)

The beauty and the resonance of the ash, the original Wilkinson pick ups and bridge, the hi-quality made in Taiwan self locking machines heads and the meticolous set-up: the RIDER PRO series is a super classic revisited with style and character. The Wilkinson bridge means stability and reliability while Wilkinson single coils in conjunction with the splittable humbucker deliver that tone which became a trademark in music history.

### **KEY FEATURES**

Body: ash

Neck: satin maple

Fretboard: eco-rosewood (CITES compliant)

Frets: 22 (perloid)

Machine heads: self-locking chrome made in Taiwan

Bridge: Wilkinson vintage tremolo

Pick ups: 2 Wilkinson single coils + 1 Wilkinson splittable humbucker with push/pull

Switch: 5 way

Pots: volume/tone/tone + push/pull

Pickguard: white

Colour: 3 tone sunburst