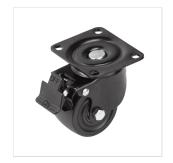

### HYPER WHEEL BRAKE

# 75MM HIGH-LOAD WHEEL WITH ROLLER BEARING AND BRAKE

75mm High-Load Wheel with Roller Bearing and Brake for SOUNDSATION HYPER BASS 15 & 18 Active/Passive Subwoofers. Working Load 200kg (each wheel). Maximum load per 4pcs set: 800 kg.

#### **KEY FEATURES**

75mm x 45mm Black Rubber Wheel

360° Tilt Roller Beearing

With Brake

Working Load: 200kg

Steel Thickness: 2.5 mm

Black