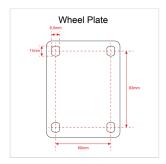

## **SPECIFICATIONS**

| Wheel Size    | Diameter 75 mm x 43 mm |
|---------------|------------------------|
| Plate Size    | 80 x 105 mm            |
| Hole Distance | 60 x 80 mm             |
| Hole Size     | 8,5 x 11 mm            |
| Total Height  | 100 mm                 |