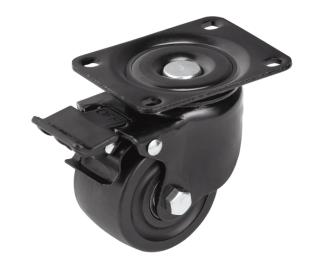

### HYPER WHEEL BRAKE

# 75MM HIGH-LOAD WHEEL WITH ROLLER BEARING AND BRAKE

75mm High-Load Wheel with Roller Bearing and Brake for SOUNDSATION HYPER BASS 15 & 18 Active/Passive Subwoofers. Working Load 200kg (each wheel). Maximum load per 4pcs set: 800 kg.

#### **KEY FEATURES**

75mm x 45mm Black Rubber Wheel

360° Tilt Roller Beearing

With Brake

Working Load: 200kg

Steel Thickness: 2.5 mm

Black