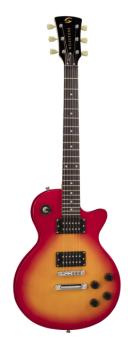

## MILESTONE-ST CSB FLAT TOP CUTAWAY ELECTRIC GUITAR WITH 2 HUMBUCKERS

A pure music-landmark: Milestone Standard leads you where blues and rock became legend. A flat top solid body equipped with powerful humbuckers provides the playability and the tone everybody has learnt to love, while the 3-way switch and 2 volume/2 tone independent pots offer great sound flexibility. A perfect choice for blues, rock and rawer music.

## **KEY FEATURES**

Body: solid basswood (flat top)

Neck: bolt-on mahogany

Tastiera: Eco-Rosewood (CITES compliant)

Frets: 22

Machine heads: vintage style

Bridge: tune o matic

Pick ups: 2 humbuckers

Switch: 3 way

Pots: 2 volume/2 tone

Colour: cherry sunburst