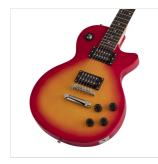

## MILESTONE-ST CSB FLAT TOP CUTAWAY ELECTRIC GUITAR WITH 2 HUMBUCKERS

A pure music-landmark: Milestone Standard leads you where blues and rock became legend. A flat top solid body equipped with powerful humbuckers provides the playability and the tone everybody has learnt to love, while the 3-way switch and 2 volume/2 tone independent pots offer great sound flexibility. A perfect choice for blues, rock and rawer music.

## **KEY FEATURES**

Body: solid basswood (flat top)

Neck: bolt-on mahogany

Tastiera: Eco-Rosewood (CITES compliant)

Frets: 22

Machine heads: vintage style

Bridge: tune o matic

Pick ups: 2 humbuckers

Switch: 3 way

Pots: 2 volume/2 tone

Colour: cherry sunburst