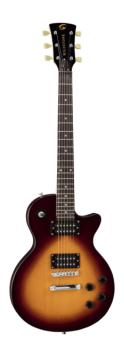

## MILESTONE-ST VSB

## FLAT TOP CUTAWAY ELECTRIC GUITAR WITH 2 HUMBUCKERS

A pure music-landmark: Milestone Standard leads you where blues and rock became legend. A flat top solid body equipped with powerful humbuckers provides the playability and the tone everybody has learnt to love, while the 3-way switch and 2 volume/2 tone independent pots offer great sound flexibility. A perfect choice for blues, rock and rawer music.

## **KEY FEATURES**

Body: solid basswood (flat top)

Neck: bolt-on mahogany

Tastiera: Eco-Rosewood (CITES compliant)

Frets: 22

Machine heads: vintage style

Bridge: tune o matic

Pick ups: 2 humbuckers

Switch: 3 way

Pots: 2 volume/2 tone

Colour: vintage sunburst