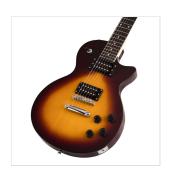

## MILESTONE-ST VSB

## FLAT TOP CUTAWAY ELECTRIC GUITAR WITH 2 HUMBUCKERS

A pure music-landmark: Milestone Standard leads you where blues and rock became legend. A flat top solid body equipped with powerful humbuckers provides the playability and the tone everybody has learnt to love, while the 3-way switch and 2 volume/2 tone independent pots offer great sound flexibility. A perfect choice for blues, rock and rawer music.

## **KEY FEATURES**

Body: solid basswood (flat top)

Neck: bolt-on mahogany

Tastiera: Eco-Rosewood (CITES compliant)

Frets: 22

Machine heads: vintage style

Bridge: tune o matic

Pick ups: 2 humbuckers

Switch: 3 way

Pots: 2 volume/2 tone

Colour: vintage sunburst