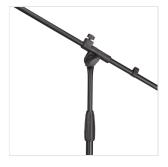

### **KEY FEATURES**

Boom arm with angle e length adjustment

Quick & Easy height clutch adjustment mechanism

34 cm legs to ensure optimum stability