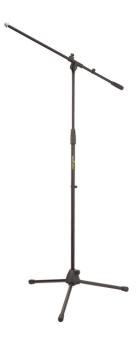

### SMICS-60-BK

# **MICROPHONE BOOM STAND WITH TRIPOD BASE**

Sturdy costruction with high quality materials. 60 series microphone stands deliver max reliability.Quick and easy to use thanks to the height adjustment and the 2 way adjustment on boom arm and built with rugged material, 70 series stands fits every live or studio situation.

### **KEY FEATURES**

Boom arm with angle e length adjustment

Quick & Easy height clutch adjustment mechanism

34 cm legs to ensure optimum stability