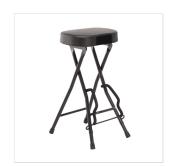

# GUITARIST STOOL WITH INTEGRATED GUITAR STAND

GSGT-500 is a stool conceived for guitarists. With a comfortable extra padded seat, it's equipped with a universal guitar stand to place your guitar at rest. The contact points are coated with anti scratch material to prevent damages to the instrument. Foldable, it's great for live or home use.

### **KEY FEATURES**

Guitarist stool with integrate guitar stand

Comfortable extra padded seat

Coated contact points to avoid scratches to the instruments

Compact and foldable

Universal guitar stand suitable for all instruments

### **SPECIFICATIONS**

| Height                | 69,50 cm |
|-----------------------|----------|
| Seat padding          | 7 cm     |
| Seat dimensions (LxW) | 35x26 cm |
| Base dimensions (LxW) | 45x33 cm |
| Finish                | black    |