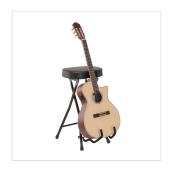

# GUITARIST STOOL WITH INTEGRATED GUITAR STAND

GSGT-500 is a stool conceived for guitarists. With a comfortable extra padded seat, it's equipped with a universal guitar stand to place your guitar at rest. The contact points are coated with anti scratch material to prevent damages to the instrument. Foldable, it's great for live or home use.

### **KEY FEATURES**

Guitarist stool with integrate guitar stand

Comfortable extra padded seat

Coated contact points to avoid scratches to the instruments

Compact and foldable

Universal guitar stand suitable for all instruments

### **SPECIFICATIONS**

| Height                | 69,50 cm |
|-----------------------|----------|
| Seat padding          | 7 cm     |
| Seat dimensions (LxW) | 35x26 cm |
| Base dimensions (LxW) | 45x33 cm |
| Finish                | black    |