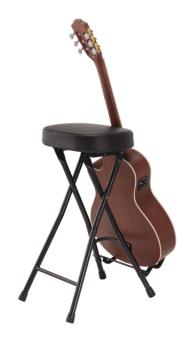

# GUITARIST STOOL WITH INTEGRATED GUITAR STAND

GSGT-500 is a stool conceived for guitarists. With a comfortable extra padded seat, it's equipped with a universal guitar stand to place your guitar at rest. The contact points are coated with anti scratch material to prevent damages to the instrument. Foldable, it's great for live or home use.

### **KEY FEATURES**

Guitarist stool with integrate guitar stand

Comfortable extra padded seat

Coated contact points to avoid scratches to the instruments

Compact and foldable

Universal guitar stand suitable for all instruments

### **SPECIFICATIONS**

| Height                | 69,50 cm |
|-----------------------|----------|
| Seat padding          | 7 cm     |
| Seat dimensions (LxW) | 35x26 cm |
| Base dimensions (LxW) | 45x33 cm |
| Finish                | black    |