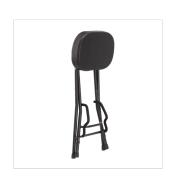

# GUITARIST STOOL WITH INTEGRATED GUITAR STAND

GSGT-500 is a stool conceived for guitarists. With a comfortable extra padded seat, it's equipped with a universal guitar stand to place your guitar at rest. The contact points are coated with anti scratch material to prevent damages to the instrument. Foldable, it's great for live or home use.

### **KEY FEATURES**

Guitarist stool with integrate guitar stand

Comfortable extra padded seat

Coated contact points to avoid scratches to the instruments

Compact and foldable

Universal guitar stand suitable for all instruments

### **SPECIFICATIONS**

| Height                | 69,50 cm |
|-----------------------|----------|
| Seat padding          | 7 cm     |
| Seat dimensions (LxW) | 35x26 cm |
| Base dimensions (LxW) | 45x33 cm |
| Finish                | black    |