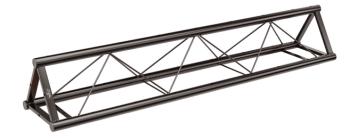

## LTR-150-STR LINEAR 1,5MT TRUSS WITH TRIANGULAR SECTION

Perfect to fit pars or other lighting effects, the truss can be attached and lifted with Soundsation LSA series stands thanks to the LTRH-100 adapter (sold separately). Sturdy construction in black painted steel.

## **KEY FEATURES**

Linear 1,5mt truss with triangular section

Sturdy construction in in steel with main tubes of

Used with the adaptor LTRH-100 (not included), can be lifted with Soundsation LSA stands.

## **SPECIFICATIONS**

| Lenght                        | 1,5 mt         |
|-------------------------------|----------------|
| Triangular section dimensions | 251x251x251 mm |
| Main tubes diameter           | 38 mm          |
| Inner tubes diameter          | 6 mm           |