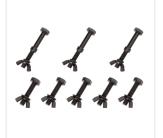

Two trusses can be attached for a total lenght of 3m

Assembly and par attachment screws included

Matching hooks: Soundsation SLH001,SLH002,SLH006,SLH009