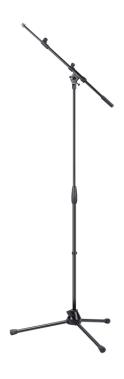

# MICROPHONE BOOM STAND WITH METAL TRIPOD BASE

Sturdy costruction with high quality materials. 100 series microphone stand deliver max reliability. Quick and easy to use in any situation, live or studio, thanks to the height adjustment and the 2 way adjustment on telescopic arm

### **KEY FEATURES**

Telescopic arm with distance and angle adjstument

Quick & Easy height clutch adjustment mechanism

Diecast steel sturdy base

### **SPECIFICATIONS**

| Base joint material | diecast steel |
|---------------------|---------------|
| Height(min-max)     | 100-165 cm    |
| Boom arm lenght     | (min-max)     |
| Weight              | 2,3 Kg        |
|                     | Black finish  |