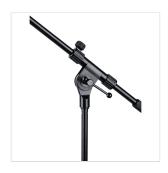

### **KEY FEATURES**

Telescopic arm with distance and angle adjstument

Quick & Easy height clutch adjustment mechanism

Diecast steel sturdy base