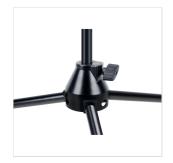

### **KEY FEATURES**

Telescopic arm with distance and angle adjstument

Quick & Easy height clutch adjustment mechanism

Diecast steel sturdy base

### **SPECIFICATIONS**

| Base joint material | diecast steel |
|---------------------|---------------|
| Height(min-max)     | 100-165 cm    |
| Boom arm lenght     | (min-max)     |
| Weight              | 2,3 Kg        |
|                     | Black finish  |