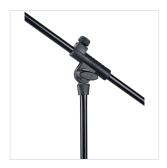

## **KEY FEATURES**

Boom arm with angle e length adjustment

Quick & Easy height clutch adjustment mechanism

35cm legs to ensure optimum stability