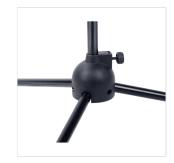

## **KEY FEATURES**

Boom arm with angle e length adjustment

Quick & Easy height clutch adjustment mechanism

35cm legs to ensure optimum stability