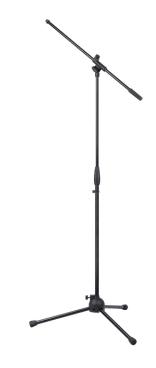

## SMICS-70-BK MICROPHONE BOOM STAND WITH TRIPOD BASE

Sturdy costruction with high quality materials. 70 series microphone stands deliver max reliability.Quick and easy to use thanks to the height adjustment and the 2 way adjustment on boom arm and built with rugged material, 70 series stands fits every live or studio situation.

## **KEY FEATURES**

Boom arm with angle e length adjustment

Quick & Easy height clutch adjustment mechanism

35cm legs to ensure optimum stability