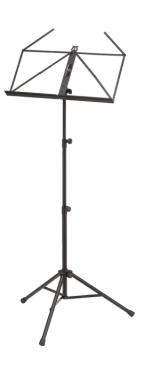

# PROFESSIONAL FOLDABLE MUSIC STAND WITH NYLON BAG

SMS-750 classic design music stand is foldable and easy carrying with the included nylon bag. Built with tubolar shaped legs and joints in metal to ensure stability and sturdiness, it offers two height adjustment points and one for the table angle. Suitable for school and bands.

### **KEY FEATURES**

Lyre classic design

Built in steel material with zinc fittings

Two height adjustment points and one for table angle

Totally foldable

Including carrying bag

### **SPECIFICATIONS**

| Height (min-max)      | 75 - 145 cm  |
|-----------------------|--------------|
| Table dimension (LxH) | 465 x 230 mm |
| Weight                | 1,5 Kg       |

Black painted finish