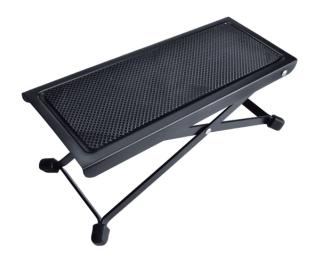

## ADJUSTABLE GUITAR PLAYERS FOOTREST WITH ANTI-SLIP BOARD

Foot rest is an indispensable accessories for the classic guitar player, who place the guitar body on his raised left leg. SFS-100 is adjustable in height with 5 different positions in order to fit any style. Built in rugged metal, has the footrest in antislip rubber for best stability and performance.

## **KEY FEATURES**

Sturdy costruction in metal

Height adjustable in 5 different positions

Antislip rubber foot board for best stability

## **SPECIFICATIONS**

| Height (min-max) | 90-280 mm    |
|------------------|--------------|
| Dimension (LxW)  | 104 x 254 mm |
| Weight           | 0,7 Kg       |