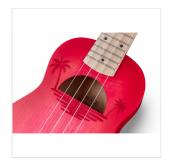

## UNIQUE LOOK WITH INLAID DESIGN AND SATIN HAND RUBBED FINISH

Two features make MAUI ETCHED series ukuleles instantly recognizable: the elegant hand-brushed finish and the engraving of the original decoration on the body. Stand out in a big way with MAUI ETCHED!

#### **KEY FEATURES**

Soprano ukulele with inlaid drawing on top

Body: linden

Fretboard: maple (12 frets)

Diapason: 13"

Machine heads: Die cast

Bridge: hardwood

Strings: Aquila

Finish: Red hand rubbed

Bag: included