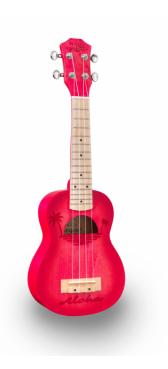

# SOPRANO UKULELE WITH INLAID DRAWING AND BAG

Suondsation presents MAUI ETCHED, soprano ukuleles embellished with inlaid designs and the satin hand rubbed finish already appreciated in other series. Available in 5 finishes resembling the colors of summer and nature: Yellow, Orange, Green, Light Blue and Red. Bag with logo included.

## UNIQUE LOOK WITH INLAID DESIGN AND SATIN HAND RUBBED FINISH

Two features make MAUI ETCHED series ukuleles instantly recognizable: the elegant hand-brushed finish and the engraving of the original decoration on the body. Stand out in a big way with MAUI ETCHED!

#### **KEY FEATURES**

Soprano ukulele with inlaid drawing on top

Body: linden

Fretboard: maple (12 frets)

Diapason: 13"

Machine heads: Die cast

Bridge: hardwood

Strings: Aquila

Finish: Red hand rubbed

Bag: included