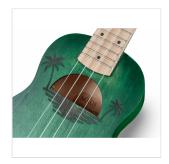

## UNIQUE LOOK WITH INLAID DESIGN AND SATIN HAND RUBBED FINISH

Two features make MAUI ETCHED series ukuleles instantly recognizable: the elegant hand-brushed finish and the engraving of the original decoration on the body. Stand out in a big way with MAUI ETCHED!

#### **KEY FEATURES**

Soprano ukulele with inlaid drawing on top

Body: linden

Fretboard: maple (12 frets)

Diapason: 13"

Machine heads: Die cast

Bridge: hardwood

Strings: Aquila