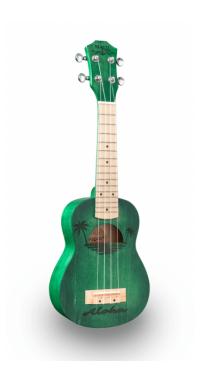

# SOPRANO UKULELE WITH INLAID DRAWING AND BAG

Suondsation presents MAUI ETCHED, soprano ukuleles embellished with inlaid designs and the satin hand rubbed finish already appreciated in other series. Available in 5 finishes resembling the colors of summer and nature: Yellow, Orange, Green, Light Blue and Red. Bag with logo included.

## UNIQUE LOOK WITH INLAID DESIGN AND SATIN HAND RUBBED FINISH

Two features make MAUI ETCHED series ukuleles instantly recognizable: the elegant hand-brushed finish and the engraving of the original decoration on the body. Stand out in a big way with MAUI ETCHED!

## COLOR YOUR SUMMER WITH MAUI ETCHED

MAUI ETCHED is available in 5 finishes: Yellow, Orange, Green, Light Blue and Red.

Finish: Green hand rubbed

Bag: included