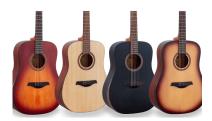

#### **ELEGANT OPEN PORE SATIN FINISH**

Premium open pore satin finish available in 4 colors: Natural, Transparent Black, Brown Sunburst and Yellow Sunburst.