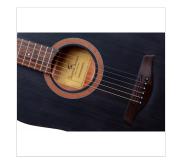

# SOLID TOP AND ROSEWOOD: RESONANCE AND VALUE

EDGE SOLID boasts a **solid spruce top** for remarkable resonance and the use of **rosewood** for fingerboard, bridge, binding, and armrest.

#### **DESIGN AND COMFORT**

EDGE SOLID is a guitar that is beautiful to look at and comfortable to play: the **rosewood armrest** is an absolute aesthetic and functional plus in this market range.

#### **QUALITY STRINGS BY D'ADDARIO**

EDGE ST is equipped with original d'Addario EXP16 strings to give you more right out of the box