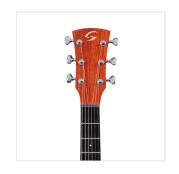

#### **SUPERIOR MACHINE HEADS**

Gain stability and a stunning look with the chromed diecast superior tuners.

#### **KEY FEATURES**

Scale: 648 mm

Top: Solid Spruce

Back and sides: Sapele

Neck: Okoume

Fretboard: Rosewood

Bridge: Rosewood

Binding: Rosewood