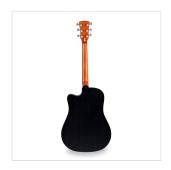

# DREADNOUGHT CUTAWAY ACOUSTIC GUITAR WITH ARMREST AND PREAMP

The EDGE SOLID guitar represents an aesthetic and functional upgrade of its smaller sister EDGE ST: with its solid spruce top, the use of rosewood on binding, armrest, fingerboard, and bridge, and the reliability and beauty of superior quality tuning machines, EDGE SOLID further raises the bar for exceptionally valuable instruments in its market segment.

#### **ELEGANT OPEN PORE SATIN FINISH**

Premium open pore satin finish available in 4 colors: Natural, Transparent Black, Brown Sunburst and Yellow Sunburst.