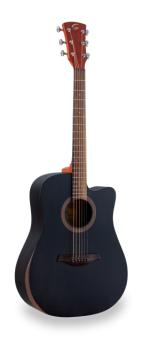

# DREADNOUGHT CUTAWAY ACOUSTIC GUITAR WITH ARMREST AND PREAMP

The EDGE SOLID guitar represents an aesthetic and functional upgrade of its smaller sister EDGE ST: with its solid spruce top, the use of rosewood on binding, armrest, fingerboard, and bridge, and the reliability and beauty of superior quality tuning machines, EDGE SOLID further raises the bar for exceptionally valuable instruments in its market segment.

Available in dreadnought and dreadnought cutaway versions with Fishman GT-1 preamp. Both versions with D'Addario EXP16 strings to give you even more from the first uitilization.

#### **ELEGANT OPEN PORE SATIN FINISH**

Premium open pore satin finish available in 4 colors: Natural, Transparent Black, Brown Sunburst and Yellow Sunburst.