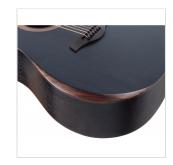

#### **DESIGN AND COMFORT**

EDGE SOLID is a guitar that is beautiful to look at and comfortable to play: the **rosewood armrest** is an absolute aesthetic and functional plus in this market range.

# SOLID TOP AND ROSEWOOD: RESONANCE AND VALUE

EDGE SOLID boasts a **solid spruce top** for remarkable resonance and the use of **rosewood** for fingerboard, bridge, binding, and armrest.