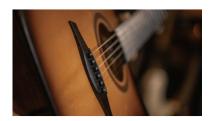

#### **KEY FEATURES**

Scale: 648 mm

Top: Solid Spruce

Back and sides: Sapele

Neck: Okoume

Fretboard: Rosewood

Bridge: Rosewood

Binding: Rosewood

Armrest: Rosewood

Radius: 16"

Nut: 43 mm

Neck profile: C

Body thickness: 100-120 mm

Machine head: diecast chrome superior

Equipped with D'Addario EXP16 strings

Preamp: Fishamn GT-1