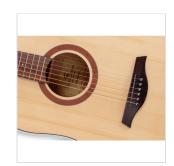

## SOLID TOP AND ROSEWOOD: RESONANCE AND VALUE

EDGE SOLID boasts a **solid spruce top** for remarkable resonance and the use of **rosewood** for fingerboard, bridge, binding, and armrest.

#### **DESIGN AND COMFORT**

EDGE SOLID is a guitar that is beautiful to look at and comfortable to play: the **rosewood armrest** is an absolute aesthetic and functional plus in this market range.