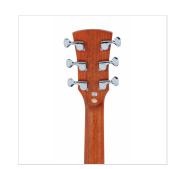

#### **SUPERIOR MACHINE HEADS**

Gain stability and a stunning look with the chromed diecast superior tuners.

Armrest: Rosewood

Radius: 16"

Nut: 43 mm

Neck profile: C

Body thickness: 100-120 mm

Machine head: diecast chrome superior

Equipped with D'Addario EXP16 strings

Finish: open pore Natural satin