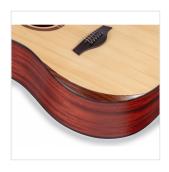

#### **ELEGANT OPEN PORE SATIN FINISH**

Premium open pore satin finish available in 4 colors: Natural, Transparent Black, Brown Sunburst and Yellow Sunburst.