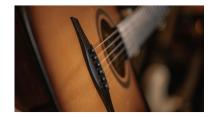

## SOLID TOP AND ROSEWOOD: RESONANCE AND VALUE

EDGE SOLID boasts a **solid spruce top** for remarkable resonance and the use of **rosewood** for fingerboard, bridge, binding, and armrest.

#### **KEY FEATURES**

Scale: 648 mm

Top: Solid Spruce

Back and sides: Sapele

Neck: Okoume

Fretboard: Rosewood

Bridge: Rosewood

Binding: Rosewood