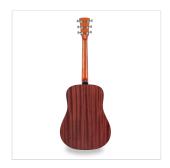

#### **KEY FEATURES**

Scale: 648 mm

Top: Solid Spruce

Back and sides: Sapele

Neck: Okoume

Fretboard: Rosewood

Bridge: Rosewood

Binding: Rosewood