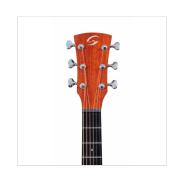

#### **SUPERIOR MACHINE HEADS**

Gain stability and a stunning look with the chromed diecast superior tuners.

Armrest: Rosewood

Radius: 16"

Nut: 43 mm

Neck profile: C

Body thickness: 100-120 mm

Machine head: diecast chrome superior

Equipped with D'Addario EXP16 strings

Finish: open pore Natural satin