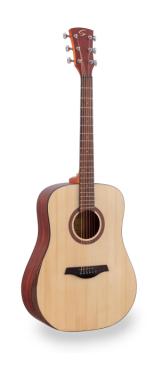

# DREADNOUGHT ACOUSTIC GUITAR WITH ARMREST

The EDGE SOLID guitar represents an aesthetic and functional upgrade of its smaller sister EDGE ST: with its solid spruce top, the use of rosewood on binding, armrest, fingerboard, and bridge, and the reliability and beauty of superior quality tuning machines, EDGE SOLID further raises the bar for exceptionally valuable instruments in its market segment.

## SOLID TOP AND ROSEWOOD: RESONANCE AND VALUE

EDGE SOLID boasts a **solid spruce top** for remarkable resonance and the use of **rosewood** for fingerboard, bridge, binding, and armrest.

#### **KEY FEATURES**

Scale: 648 mm

Top: Solid Spruce

Back and sides: Sapele

Neck: Okoume

Fretboard: Rosewood

Bridge: Rosewood

Binding: Rosewood