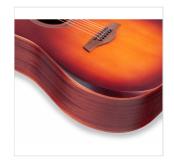

### **ELEGANT OPEN PORE SATIN FINISH**

Premium open pore satin finish available in 4 colors: Natural, Transparent Black, Brown Sunburst and Yellow Sunburst.

Finish: open pore Brown Sunburst satin