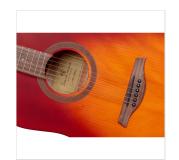

### **QUALITY STRINGS BY D'ADDARIO**

EDGE ST is equipped with original d'Addario EXP16 strings to give you more right out of the box