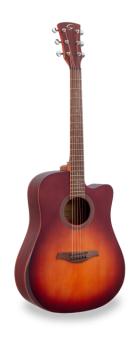

# DREADNOUGHT CUTAWAY ACOUSTIC GUITAR WITH MAHOGANY ARMREST AND PREAMP

With the EDGE ST guitar you combine playability and build quality with an aesthetic-functional plus usually found exclusively in far higher-end instruments: the armrest.

EDGE ST, with mahogany armrest and binding, is available in dreadnought and dreadnought cutaway versions with Fishman GT-1 preamp. Both versions are equipped with D'Addario EXP16 strings to give you even more from the first uitilization.

### **CRAFTMANSHIP, MATERIALS AND TONE**

An outstanding instrument for those who want to go sure-footed beyond entry level without spending a fortune. The EDGE ST has a **sapele** body with a **spruce top**, **walnut** fingerboard and bridge, and **mahogany** armrest and binding. Everything is manufactured under the hallmark of quality and care to details.

### **ELEGANT OPEN PORE SATIN FINISH**

Premium open pore satin finish available in 4 colors: Natural, Transparent Black, Brown Sunburst and Yellow Sunburst.