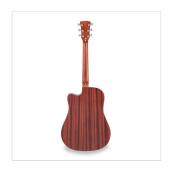

### **CRAFTMANSHIP, MATERIALS AND TONE**

An outstanding instrument for those who want to go sure-footed beyond entry level without spending a fortune. The EDGE ST has a **sapele** body with a **spruce top**, **walnut** fingerboard and bridge, and **mahogany** armrest and binding. Everything is manufactured under the hallmark of quality and care to details.

#### **KEY FEATURES**

Scale: 648 mm

Top: Spruce

Back and sides: Sapele

Neck: Okoume

Fretboard: Walnut

Bridge: Walnut

Binding: Mahogany