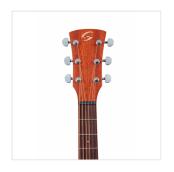

#### **KEY FEATURES**

Scale: 648 mm

Top: Spruce

Back and sides: Sapele

Neck: Okoume

Fretboard: Walnut

Bridge: Walnut

Binding: Mahogany