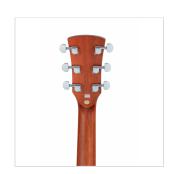

Armrest: Mahogany

Radius: 16"

Nut: 43 mm

Neck profile: C

Body thickness: 100-120 mm

Machine head: diecast chrome

Equipped with D'Addario EXP16 strings

Preamp: Fishman GT-1