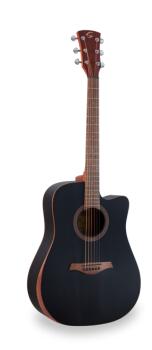

# EDGE ST DNCE-TBK DREADNOUGHT CUTAWAY ACOUSTIC GUITAR WITH MAHOGANY ARMREST AND PREAMP

With the EDGE ST guitar you combine playability and build quality with an aesthetic-functional plus usually found exclusively in far higher-end instruments: the armrest.

EDGE ST, with mahogany armrest and binding, is available in dreadnought and dreadnought cutaway versions with Fishman GT-1 preamp. Both versions are equipped with D'Addario EXP16 strings to give you even more from the first uitilization.

#### ELEGANT OPEN PORE SATIN FINISH

Premium open pore satin finish available in 4 colors: Natural, Transparent Black, Brown Sunburst and Yellow Sunburst.