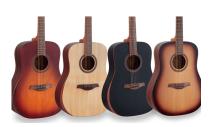

#### ELEGANT OPEN PORE SATIN FINISH

Premium open pore satin finish available in 4 colors: Natural, Transparent Black, Brown Sunburst and Yellow Sunburst.