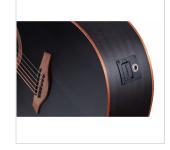

#### **DESIGN AND COMFORT**

EDGE ST is beautiful to look at and comfortable to play: the mahogany armrest is an aesthetic and functional plus usually reserved for far more expensive guitars.

#### **CRAFTMANSHIP, MATERIALS AND TONE**

An outstanding instrument for those who want to go sure-footed beyond entry level without spending a fortune. The EDGE ST has a **sapele** body with a **spruce top**, **walnut** fingerboard and bridge, and **mahogany** armrest and binding. Everything is manufactured under the hallmark of quality and care to details.