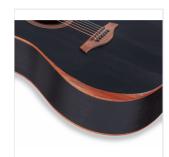

#### **CRAFTMANSHIP, MATERIALS AND TONE**

An outstanding instrument for those who want to go sure-footed beyond entry level without spending a fortune. The EDGE ST has a **sapele** body with a **spruce top**, **walnut** fingerboard and bridge, and **mahogany** armrest and binding. Everything is manufactured under the hallmark of quality and care to details.

#### **DESIGN AND COMFORT**

EDGE ST is beautiful to look at and comfortable to play: the mahogany armrest is an aesthetic and functional plus usually reserved for far more expensive guitars.