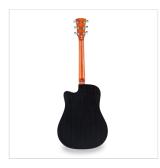

#### **CRAFTMANSHIP, MATERIALS AND TONE**

An outstanding instrument for those who want to go sure-footed beyond entry level without spending a fortune. The EDGE ST has a **sapele** body with a **spruce top**, **walnut** fingerboard and bridge, and **mahogany** armrest and binding. Everything is manufactured under the hallmark of quality and care to details.

#### ELEGANT OPEN PORE SATIN FINISH

Premium open pore satin finish available in 4 colors: Natural, Transparent Black, Brown Sunburst and Yellow Sunburst.