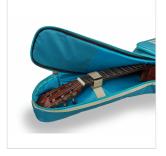

#### FULL PROTECION FOR YOUR INSTRUMENT

The 10 mm EPE padding provides all the protection you need for your instrument.

Embroidered logo

Suitable for electric bass

Finish: Sky Blue