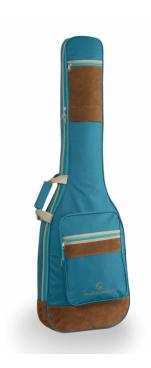

# SUEDE-B-SKB ELECTRIC BASS BAG WITH SUEDE LEATHER INSERTS

Protective, comfortable and striking looking, Soundsation's SUEDE series bags are available for classical, electric, acoustic and bass in different finishes with suede inserts and 10 mm EPE padding.

#### **A STRIKING LOOK**

Suede leather inserts combined with Jungle Green, Hot Cream and Sky blue finishes: bags with a character all their own.

Embroidered logo

Suitable for electric bass

Finish: Sky Blue