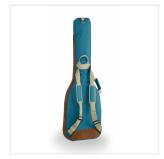

# SUEDE-B-SKB ELECTRIC BASS BAG WITH SUEDE LEATHER INSERTS

Protective, comfortable and striking looking, Soundsation's SUEDE series bags are available for classical, electric, acoustic and bass in different finishes with suede inserts and 10 mm EPE padding.

#### **A STRIKING LOOK**

Suede leather inserts combined with Jungle Green, Hot Cream and Sky blue finishes: bags with a character all their own.

Embroidered logo

Suitable for electric bass

Finish: Sky Blue