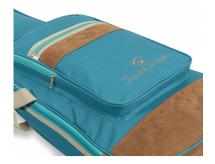

#### 2 POCKETS

Wide frontal pocket and upper pocket for you accessories and exercise books.

#### **A STRIKING LOOK**

Suede leather inserts combined with Jungle Green, Hot Cream and Sky blue finishes: bags with a character all their own.