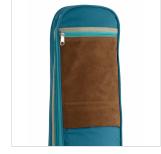

#### 2 POCKETS

Wide frontal pocket and upper pocket for you accessories and exercise books.

#### **A STRIKING LOOK**

Suede leather inserts combined with Jungle Green, Hot Cream and Sky blue finishes: bags with a character all their own.