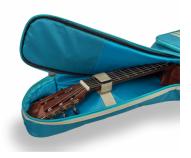

#### FULL PROTECION FOR YOUR INSTRUMENT

The 10 mm EPE padding provides all the protection you need for your instrument.

Embroidered logo

Suitable for electric bass

Finish: Sky Blue