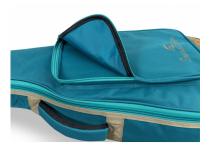

#### 2 POCKETS

Wide frontal pocket and upper pocket for you accessories and exercise books.