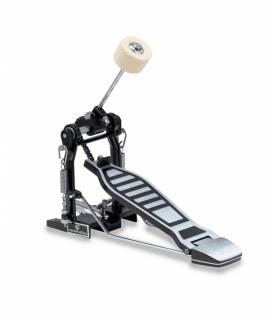

## SINGLE BASS DRUM PEDAL

The 300 series was created for those who need affordable hardware without sacrificing quality. Soundsation has thought about beginner drummers who study and play at home or in the rehearsal room, offering this series at an affordable cost but built on the same principles as the professional series.

**The DP-300** pedal design feature a sturdy footboard with a knurled design that allows a more secure grip

## **KEY FEATURES**

Single bass drum Pedal

Sturdy footboard with knurled design that allows a more secure grip

Double spring system

Felt Beater

Weight: 1,4 Kg