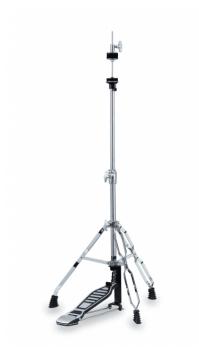

## CHS-300 HI-HAT CYMBAL STAND

The 300 series was created for those who need affordable hardware without sacrificing quality. Soundsation has thought about beginner drummers who study and play at home or in the rehearsal room, offering this series at an affordable cost but built on the same principles as the professional series.

**The CHS-300** features double-braced legs for maximum stability, a sturdy chain pedal, and a precise mechanism for opening and closing the Hi-Hat.

## **KEY FEATURES**

Hi-Hat stand

Double braced leg

Robust chain pedal

Precise mechanism for opening and closing the Hi-Hat