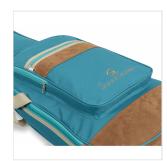

#### **2 POCKETS**

Wide frontal pocket and upper pocket for you accessories and exercise books.

#### **KEY FEATURES**

Stricking look with suede leather inserts

10 mm EPE padding ensures the protection your instrument deserves

2 pockets to carry your accessories and songbooks

Adjustable straps, back handle, side handle