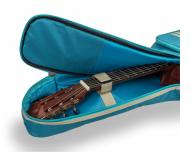

# SUEDE-C-SKB CLASSIC GUITAR BAG WITH SUEDE LEATHER INSERTS

Protective, comfortable and striking looking, Soundsation's SUEDE series bags are available for classical, electric, acoustic and bass in different finishes with suede inserts and 10 mm EPE padding.

#### **A STRIKING LOOK**

Suede leather inserts combined with Jungle Green, Hot Cream and Sky blue finishes: bags with a character all their own.

Embroidered logo

Suitable for classic guitar

Finish: Sky Blue