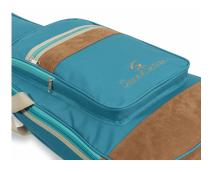

#### **A STRIKING LOOK**

Suede leather inserts combined with Jungle Green, Hot Cream and Sky blue finishes: bags with a character all their own.

#### **2 POCKETS**

Wide frontal pocket and upper pocket for you accessories and exercise books.

Embroidered logo

Suitable for classic guitar

Finish: Sky Blue