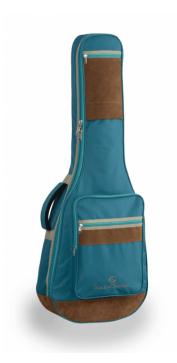

# SUEDE-C-SKB CLASSIC GUITAR BAG WITH SUEDE LEATHER INSERTS

Protective, comfortable and striking looking, Soundsation's SUEDE series bags are available for classical, electric, acoustic and bass in different finishes with suede inserts and 10 mm EPE padding.

#### **A STRIKING LOOK**

Suede leather inserts combined with Jungle Green, Hot Cream and Sky blue finishes: bags with a character all their own.

Embroidered logo

Suitable for classic guitar

Finish: Sky Blue