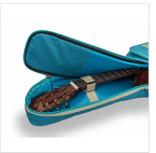

#### FULL PROTECION FOR YOUR INSTRUMENT

The 10 mm EPE padding provides all the protection you need for your instrument.