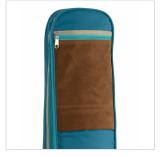

#### **A STRIKING LOOK**

Suede leather inserts combined with Jungle Green, Hot Cream and Sky blue finishes: bags with a character all their own.

#### **2 POCKETS**

Wide frontal pocket and upper pocket for you accessories and exercise books.

Embroidered logo

Suitable for classic guitar

Finish: Sky Blue