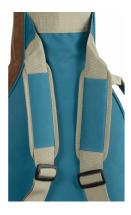

#### MAKE YOUR LIFE EASIER

Side handle, back handle and two fully adjustable straps: carry your instrument wherever you want with ease.

| Via Enzo Ferrari 10 Porto Recanati (MC), Italy

#### **KEY FEATURES**

Stricking look with suede leather inserts

10 mm EPE padding ensures the protection your instrument deserves

2 pockets to carry your accessories and songbooks

Adjustable straps, back handle, side handle