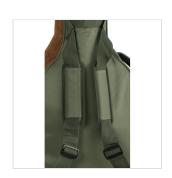

### **MAKE YOUR LIFE EASIER**

Side handle, back handle and two fully adjustable straps: carry your instrument wherever you want with ease.