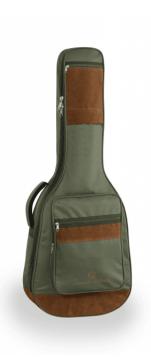

# SUEDE-C-JG CLASSIC GUITAR BAG WITH SUEDE LEATHER INSERTS

Protective, comfortable and striking looking, Soundsation's SUEDE series bags are available for classical, electric, acoustic and bass in different finishes with suede inserts and 10 mm EPE padding.

#### **A STRIKING LOOK**

Suede leather inserts combined with Jungle Green, Hot Cream and Sky blue finishes: bags with a character all their own.

Embroidered logo

Suitable for classic guitar

Finish: Jungle Green