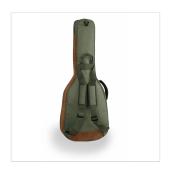

# SUEDE-C-JG CLASSIC GUITAR BAG WITH SUEDE LEATHER INSERTS

Protective, comfortable and striking looking, Soundsation's SUEDE series bags are available for classical, electric, acoustic and bass in different finishes with suede inserts and 10 mm EPE padding.

#### **A STRIKING LOOK**

Suede leather inserts combined with Jungle Green, Hot Cream and Sky blue finishes: bags with a character all their own.