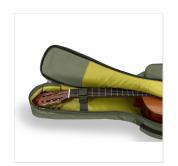

#### **FULL PROTECION FOR YOUR INSTRUMENT**

The 10 mm EPE padding provides all the protection you need for your instrument.

#### **KEY FEATURES**

Stricking look with suede leather inserts

10 mm EPE padding ensures the protection your instrument deserves

2 pockets to carry your accessories and songbooks

Adjustable straps, back handle, side handle