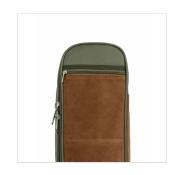

#### **A STRIKING LOOK**

Suede leather inserts combined with Jungle Green, Hot Cream and Sky blue finishes: bags with a character all their own.

#### **KEY FEATURES**

Stricking look with suede leather inserts

10 mm EPE padding ensures the protection your instrument deserves

2 pockets to carry your accessories and songbooks

Adjustable straps, back handle, side handle