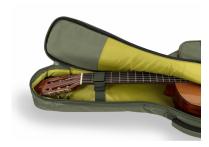

# SUEDE-C-JG CLASSIC GUITAR BAG WITH SUEDE LEATHER INSERTS

Protective, comfortable and striking looking, Soundsation's SUEDE series bags are available for classical, electric, acoustic and bass in different finishes with suede inserts and 10 mm EPE padding.

#### **A STRIKING LOOK**

Suede leather inserts combined with Jungle Green, Hot Cream and Sky blue finishes: bags with a character all their own.

#### **FULL PROTECION FOR YOUR INSTRUMENT**

The 10 mm EPE padding provides all the protection you need for your instrument.

Embroidered logo

Suitable for classic guitar

Finish: Jungle Green