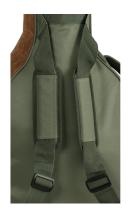

### **MAKE YOUR LIFE EASIER**

Side handle, back handle and two fully adjustable straps: carry your instrument wherever you want with ease.

#### **KEY FEATURES**

Stricking look with suede leather inserts

10 mm EPE padding ensures the protection your instrument deserves

2 pockets to carry your accessories and songbooks

Adjustable straps, back handle, side handle