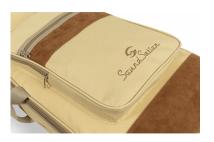

#### **A STRIKING LOOK**

Suede leather inserts combined with Jungle Green, Hot Cream and Sky blue finishes: bags with a character all their own.

Embroidered logo

Suitable for electric guitar

Finish: Hot Cream