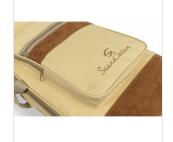

# SUEDE-E-HC ELECTRIC GUITAR BAG WITH SUEDE LEATHER INSERTS

Protective, comfortable and striking looking, Soundsation's SUEDE series bags are available for classical, electric, acoustic and bass in different finishes with suede inserts and 10 mm EPE padding.





















| Via Enzo Ferrari 10 Porto Recanati (MC), Italy

https://www.soundsationmusic.com



### **HIGHLIGHTS**



#### **A STRIKING LOOK**

Suede leather inserts combined with Jungle Green, Hot Cream and Sky blue finishes: bags with a character all their own.

#### FULL PROTECION FOR YOUR INSTRUMENT

The 10 mm EPE padding provides all the protection you need for your instrument.



#### **2 POCKETS**



Wide frontal pocket and upper pocket for you accessories and exercise books.





#### MAKE YOUR LIFE EASIER

Side handle, back handle and two fully adjustable straps: carry your instrument wherever you want with ease.





| Via Enzo Ferrari 10 Porto Recanati (MC), Italy



## **PRODUCT DETAILS**

#### **KEY FEATURES**

Stricking look with suede leather inserts

10 mm EPE padding e