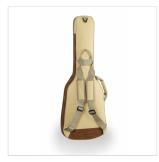

# SUEDE-E-HC ELECTRIC GUITAR BAG WITH SUEDE LEATHER INSERTS

Protective, comfortable and striking looking, Soundsation's SUEDE series bags are available for classical, electric, acoustic and bass in different finishes with suede inserts and 10 mm EPE padding.

#### **A STRIKING LOOK**

Suede leather inserts combined with Jungle Green, Hot Cream and Sky blue finishes: bags with a character all their own.

#### MAKE YOUR LIFE EASIER

Side handle, back handle and two fully adjustable straps: carry your instrument wherever you want with ease.

| Via Enzo Ferrari 10 Porto Recanati (MC), Italy