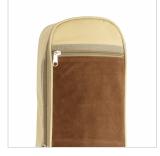

#### **A STRIKING LOOK**

Suede leather inserts combined with Jungle Green, Hot Cream and Sky blue finishes: bags with a character all their own.

Embroidered logo

Suitable for electric guitar

Finish: Hot Cream