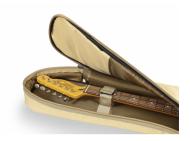

# SUEDE-E-HC ELECTRIC GUITAR BAG WITH SUEDE LEATHER INSERTS

Protective, comfortable and striking looking, Soundsation's SUEDE series bags are available for classical, electric, acoustic and bass in different finishes with suede inserts and 10 mm EPE padding.

#### FULL PROTECION FOR YOUR INSTRUMENT

The 10 mm EPE padding provides all the protection you need for your instrument.

Embroidered logo

Suitable for electric guitar

Finish: Hot Cream