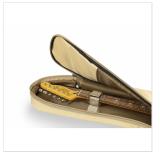

#### FULL PROTECION FOR YOUR INSTRUMENT

The 10 mm EPE padding provides all the protection you need for your instrument.

#### **KEY FEATURES**

Stricking look with suede leather inserts

10 mm EPE padding ensures the protection your instrument deserves

2 pockets to carry your accessories and songbooks

Adjustable straps, back handle, side handle