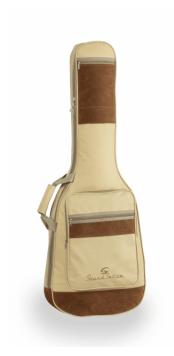

# SUEDE-E-HC ELECTRIC GUITAR BAG WITH SUEDE LEATHER INSERTS

Protective, comfortable and striking looking, Soundsation's SUEDE series bags are available for classical, electric, acoustic and bass in different finishes with suede inserts and 10 mm EPE padding.

#### **A STRIKING LOOK**

Suede leather inserts combined with Jungle Green, Hot Cream and Sky blue finishes: bags with a character all their own.

#### **2 POCKETS**

Wide frontal pocket and upper pocket for you accessories and exercise books.

#### MAKE YOUR LIFE EASIER

Side handle, back handle and two fully adjustable straps: carry your instrument wherever you want with ease.

| Via Enzo Ferrari 10 Porto Recanati (MC), Italy

#### **KEY FEATURES**

Stricking look with suede leather inserts

10 mm EPE padding ensures the protection your instrument deserves

2 pockets to carry your accessories and songbooks

Adjustable straps, back handle, side handle

Embroidered logo

Suitable for electric guitar

Finish: Hot Cream