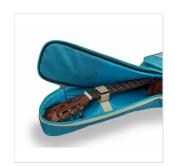

#### **FULL PROTECION FOR YOUR INSTRUMENT**

The 10 mm EPE padding provides all the protection you need for your instrument.

Embroidered logo

Suitable for electric guitar

Finish: Sky Blue