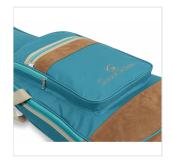

#### A STRIKING LOOK

Suede leather inserts combined with Jungle Green, Hot Cream and Sky blue finishes: bags with a character all their own.

Embroidered logo

Suitable for electric guitar

Finish: Sky Blue