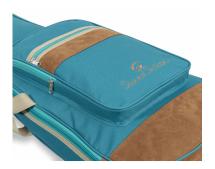

#### A STRIKING LOOK

Suede leather inserts combined with Jungle Green, Hot Cream and Sky blue finishes: bags with a character all their own.

Embroidered logo

Suitable for electric guitar

Finish: Sky Blue