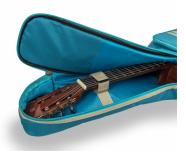

# ELECTRIC GUITAR BAG WITH SUEDE LEATHER INSERTS

Protective, comfortable and striking looking, Soundsation's SUEDE series bags are available for classical, electric, acoustic and bass in different finishes with suede inserts and 10 mm EPE padding.

#### A STRIKING LOOK

Suede leather inserts combined with Jungle Green, Hot Cream and Sky blue finishes: bags with a character all their own.

#### **2 POCKETS**

Wide frontal pocket and upper pocket for you accessories and exercise books.

Embroidered logo

Suitable for electric guitar

Finish: Sky Blue