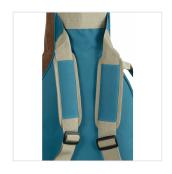

### **MAKE YOUR LIFE EASIER**

Side handle, back handle and two fully adjustable straps: carry your instrument wherever you want with ease.