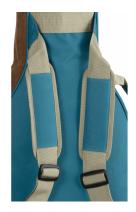

### **MAKE YOUR LIFE EASIER**

Side handle, back handle and two fully adjustable straps: carry your instrument wherever you want with ease.