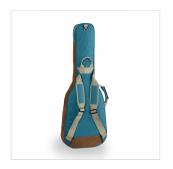

# ELECTRIC GUITAR BAG WITH SUEDE LEATHER INSERTS

Protective, comfortable and striking looking, Soundsation's SUEDE series bags are available for classical, electric, acoustic and bass in different finishes with suede inserts and 10 mm EPE padding.

#### A STRIKING LOOK

Suede leather inserts combined with Jungle Green, Hot Cream and Sky blue finishes: bags with a character all their own.