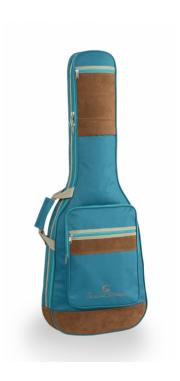

# ELECTRIC GUITAR BAG WITH SUEDE LEATHER INSERTS

Protective, comfortable and striking looking, Soundsation's SUEDE series bags are available for classical, electric, acoustic and bass in different finishes with suede inserts and 10 mm EPE padding.

#### A STRIKING LOOK

Suede leather inserts combined with Jungle Green, Hot Cream and Sky blue finishes: bags with a character all their own.

Embroidered logo

Suitable for electric guitar

Finish: Sky Blue