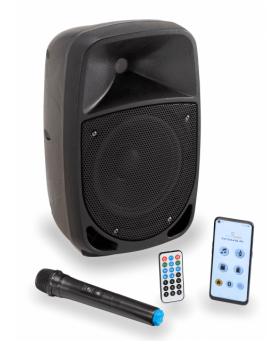

## GO-SOUND 8AIR 8" BATTERY PA SYSTEM WITH MP3, BT VHF MIC AND GO-SOUND AIR APP CONTROL

Soundsation Go-Sound takes another step forward and becomes Go-Sound Air. While keeping all features of the previous Go-Sound AMW series (battery or mains power, VHF wireless microphone, USB/SD-Card/BT Player, Mic/Line Inputs, 2-band graphic EQ, etc.), it allows now to control the multimedia player and the Stereo Line Input via the new "Go-Sound Air" app for both Android and iOS devices (download it from Google Play® or AppStore®).

## **KEY FEATURES**

Portable PA System with rechargeable battery Sturdy polypropylene enclosure yet compact and lightweight 250W Peak Power Class-D power amplifier (\*mains powered) 8" woofer with 1" compression driver MP3 player with USB, SD Card and BT Go-Sound Air App Control on Android® and iOS® devices VHF Handheld Wireless Microphone Microphone/Line inputs 2-Band Graphic EQ Lithium Rechargeable Battery with up to 5-hour battery life 36 mm standard pole mount

Handle on top