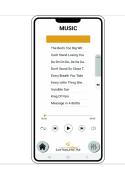

## GO-SOUND 8AIR 8" BATTERY PA SYSTEM WITH MP3, BT VHF MIC AND GO-SOUND AIR APP CONTROL

Soundsation Go-Sound takes another step forward and becomes Go-Sound Air. While keeping all features of the previous Go-Sound AMW series (battery or mains power, VHF wireless microphone, USB/SD-Card/BT Player, Mic/Line Inputs, 2-band graphic EQ, etc.), it allows now to control the multimedia player and the Stereo Line Input via the new "Go-Sound Air" app for both Android and iOS devices (download it from Google Play® or AppStore®).

It has never been easier to play and control your favorite playlists from your mobile phone: just connect the speaker and the App via BT to your tablet or phone and it's done deal.

As for the previous AMW Series, the battery lasts 5 hours at maximum volume and full charge. Built-in Class-D amplifiers deliver 250W peak-power (mains powered). The polypropylene enclosure is strong and lightweight, with metallic grille, 36mm standard pole mount hole, and acoustic foam to protect the woofer and give a pleasant look.