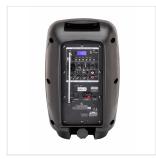

## **SPECIFICATIONS**

| Speaker Type                    | Portable PA System with rechargeable battery                                      |
|---------------------------------|-----------------------------------------------------------------------------------|
| Frequency response              | 70Hz-19KHz                                                                        |
| Max. SPL                        | 107dB (Mains Powered)                                                             |
| Transducers                     | 8" Woofer; 1" Compression Driver                                                  |
| Directivity (HxV)               | 90° x 40° - 60°                                                                   |
| Horn Type                       | Asymmetric                                                                        |
| Amplifier                       | 125W* Program, 250W* Peak Class-D (*Mains Powered)                                |
| Controls                        | Mic/Line level, VHF Mic Level, AUX/BT/MP3 level, AUX-<br>MP3 Switch, Master level |
| 2-Band Graphic EQ               | 20-100 Hz, 9K-20KHz (+/- 15dB)                                                    |
| Connections                     | Mic/Line Combo, AUX Stereo Mini Jack, Line Out L&R RCA<br>Jack                    |
| LED Indicators                  | Power, Clip, Wireless Mic On, RF Mic, Battery Charge                              |
| Media player                    | USB, SD-Card, BT, LCD Display                                                     |
| Media player controls           | Stop, Play/Pause, Next track, Previous track, Mode                                |
| App Control                     | Auxiliary BT connection to Go-Sound Air App for Andoid®/iOS®                      |
| Mains                           | 15VDC - 1.5A                                                                      |
| Add. Power (no charge function) | DC12V                                                                             |
| Add. Power Connector            | DC12V Push-in Spring Terminal                                                     |
| Rechargeable Battery            | 11.1V-2200mAh Lithium Battery (HKD-22 type)                                       |
| Battery Model Name              | HKD-22                                                                            |
| Battery Size (WxHxD)            | T19mm*W56mm*L71mm                                                                 |
| Charge/Discharge Cycle          | 2 hours (max. volume) / up to 5 hours (standard use)                              |
| Wireless Mic. Frequency         | VHF 175.00MHz                                                                     |
| Frequency Response              | 40Hz – 16kHz / ±3dB                                                               |
| Transmitter Power               | 10mW                                                                              |
| Modulation Type                 | FM                                                                                |
|                                 |                                                                                   |