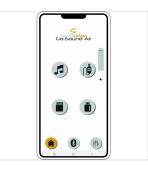

## GO-SOUND 8AIR 8" BATTERY PA SYSTEM WITH MP3, BT VHF MIC AND GO-SOUND AIR APP CONTROL

Soundsation Go-Sound takes another step forward and becomes Go-Sound Air. While keeping all features of the previous Go-Sound AMW series (battery or mains power, VHF wireless microphone, USB/SD-Card/BT Player, Mic/Line Inputs, 2-band graphic EQ, etc.), it allows now to control the multimedia player and the Stereo Line Input via the new "Go-Sound Air" app for both Android and iOS devices (download it from Google Play® or AppStore®).

It has never been easier to play and control your favorite playlists from your mobile phone: just connect the speaker and the App via BT to your tablet or phone and it's done deal.

As for the previous AMW Series, the battery lasts 5 hours at maximum volume and full charge. Built-in Class-D amplifiers deliver 250W peak-power (mains powered). The polypropylene enclosure is strong and lightweight, with metallic grille, 36mm standard pole mount hole, and acoustic foam to protect the woofer and give a pleasant look.