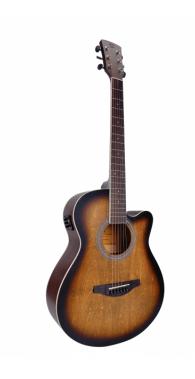

## SAGUARO-HW-CE BW

## HAND WIPED CUTAWAY ACOUSTIC GUITAR W/PREAMP

Saguaro acoustic series gathers playability, quality craftmanship and unique visual appeal using a special hand wiped finish. The E2-T preamp with built in tuner and balanced/unbalanced out delivers the flexibility you need for recording in studio and performing on stage.

## **KEY FEATURES**

Shape: mini jumbo cutaway

Top, back and sides: linden

Fretboard: eco-rosewood (CITES compliant)

Headstock with engraved logo

Total lenght: 101cm (40")

Width: 9.8cm

Diecast machine heads (chrome)

Preamp: E2-T w/tuner and balanced/unbalanced out

Hand wiped special finish, each guitar is unique

Color: hand wiped brown