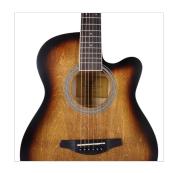

## **KEY FEATURES**

Shape: mini jumbo cutaway

Top, back and sides: linden

Fretboard: eco-rosewood (CITES compliant)

Headstock with engraved logo

Total lenght: 101cm (40")

Width: 9.8cm

Diecast machine heads (chrome)

Preamp: E2-T w/tuner and balanced/unbalanced out

Hand wiped special finish, each guitar is unique

Color: hand wiped brown