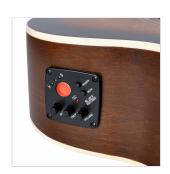

Preamp: E2-T w/tuner and balanced/unbalanced out

Hand wiped special finish, each guitar is unique

Color: hand wiped brown