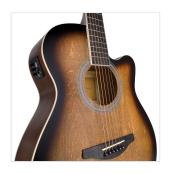

## **KEY FEATURES**

Shape: mini jumbo cutaway

Top, back and sides: linden

Fretboard: eco-rosewood (CITES compliant)

Headstock with engraved logo

Total lenght: 101cm (40")

Width: 9.8cm

Diecast machine heads (chrome)

Preamp: E2-T w/tuner and balanced/unbalanced out

Hand wiped special finish, each guitar is unique

Color: hand wiped brown