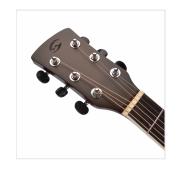

## **KEY FEATURES**

Shape: mini jumbo cutaway

Top, back and sides: linden

Fretboard: eco-rosewood (CITES compliant)

Headstock with engraved logo

Total lenght: 101cm (40")

Width: 9.8cm

Diecast machine heads (chrome)