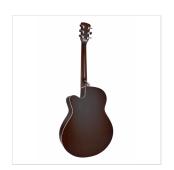

## **KEY FEATURES**

Shape: mini jumbo cutaway

Top, back and sides: linden

Fretboard: eco-rosewood (CITES compliant)

Headstock with engraved logo

Total lenght: 101cm (40")

Width: 9.8cm

Diecast machine heads (chrome)

Preamp: E2-T w/tuner and balanced/unbalanced out

Hand wiped special finish, each guitar is unique

Color: hand wiped brown