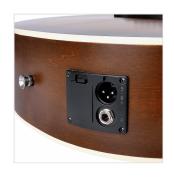

Preamp: E2-T w/tuner and balanced/unbalanced out

Hand wiped special finish, each guitar is unique

Color: hand wiped brown