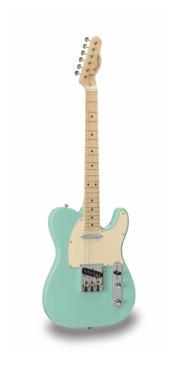

# TWANGER-VINTAGE PRO-M SFG

# CUTAWAY ELECTRIC GUITAR WITH 1 SINGLE COIL AND 1 LIPSTICK PICKUP (EQUIPPED BY WILKINSON®)

TWANGER VINTAGE PRO series is conceived to catch the purest 'twang' wrapped in a true Vintage vibe. Featuring a solid alder body and equipped with Original Wilkinson® bridge/pick ups and hi-quality made in Taiwan tuners, TWANGER VINTAGE PRO proudly brings you great value, look and feeling.

### **KEY FEATURES**

Body: alder

Neck: glossy maple

Tastiera: glossy maple

Frets: 21

Hi quality Vintage machine heads made in Taiwan (chrome)

Original Wilkinson® Vintage bridge (3 saddles)

Original Wilkinson® Pick ups: 1 single coil + 1 lipstick

Switch: 3 way

Pots: volume/tone

Colour: Sea Foam Green