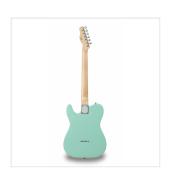

# TWANGER-VINTAGE PRO-M SFG

# CUTAWAY ELECTRIC GUITAR WITH 1 SINGLE COIL AND 1 LIPSTICK PICKUP (EQUIPPED BY WILKINSON®)

TWANGER VINTAGE PRO series is conceived to catch the purest 'twang' wrapped in a true Vintage vibe. Featuring a solid alder body and equipped with Original Wilkinson® bridge/pick ups and hi-quality made in Taiwan tuners, TWANGER VINTAGE PRO proudly brings you great value, look and feeling.

Switch: 3 way

Pots: volume/tone

Colour: Sea Foam Green