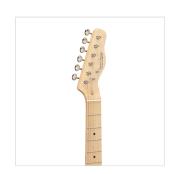

### HI QUALITY VINTAGE TUNERS

Vintage style made in Taiwan tuners deliver reliability and stability.

### **KEY FEATURES**

Body: alder

Neck: glossy maple

Tastiera: glossy maple

Frets: 21

Hi quality Vintage machine heads made in Taiwan (chrome)

Original Wilkinson® Vintage bridge (3 saddles)

Original Wilkinson® Pick ups: 1 single coil + 1 lipstick