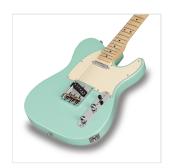

### **EQUIPPED BY WILKINSON®**

Wilkinson® Vintage bridge and Wilkinson® pick add great value and versatility.

### **KEY FEATURES**

Body: alder

Neck: glossy maple

Tastiera: glossy maple

Frets: 21

Hi quality Vintage machine heads made in Taiwan (chrome)

Original Wilkinson® Vintage bridge (3 saddles)

Original Wilkinson® Pick ups: 1 single coil + 1 lipstick