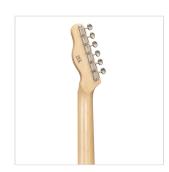

### HI QUALITY VINTAGE TUNERS

Vintage style made in Taiwan tuners deliver reliability and stability.

### **KEY FEATURES**

Body: alder

Neck: glossy maple

Tastiera: glossy maple

Frets: 21

Hi quality Vintage machine heads made in Taiwan (chrome)

Original Wilkinson® Vintage bridge (3 saddles)

Original Wilkinson® Pick ups: 1 single coil + 1 lipstick