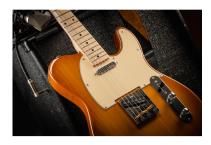

# CUTAWAY ELECTRIC GUITAR WITH 1 SINGLE COIL AND 1 LIPSTICK PICKUP (EQUIPPED BY WILKINSON®)

TWANGER VINTAGE PRO series is conceived to catch the purest 'twang' wrapped in a true Vintage vibe. Featuring a solid alder body and equipped with Original Wilkinson® bridge/pick ups and hi-quality made in Taiwan tuners, TWANGER VINTAGE PRO proudly brings you great value, look and feeling.

## **ALDER BODY**

Alder body is not a detail: it means perfect weight and great 'twang'.

### **EQUIPPED BY WILKINSON®**

Wilkinson® Vintage bridge and Wilkinson® pick add great value and versatility.

### **KEY FEATURES**

Body: alder

Neck: glossy maple

Tastiera: glossy maple

Frets: 21

Hi quality Vintage machine heads made in Taiwan (chrome)

Original Wilkinson® Vintage bridge (3 saddles)

Original Wilkinson® Pick ups: 1 single coil + 1 lipstick

Switch: 3 way

Pots: volume/tone

Colour: Sea Foam Green