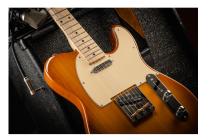

# TWANGER-VINTAGE PRO-M DB CUTAWAY ELECTRIC GUITAR WITH 1 SINGLE COIL AND 1 LIPSTICK PICKUP (EQUIPPED BY WILKINSON®)

TWANGER VINTAGE PRO series is conceived to catch the purest 'twang' wrapped in a true Vintage vibe. Featuring a solid alder body and equipped with Original Wilkinson® bridge/pick ups and hi-quality made in Taiwan tuners, TWANGER VINTAGE PRO proudly brings you great value, look and feeling.

#### ALDER BODY

Alder body is not a detail: it means perfect weight and great 'twang'.

#### EQUIPPED BY WILKINSON®

Wilkinson® Vintage bridge and Wilkinson® pick add great value and versatility.