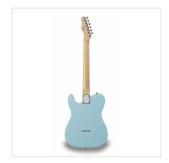

# TWANGER-VINTAGE PRO-M DB CUTAWAY ELECTRIC GUITAR WITH 1 SINGLE COIL AND 1 LIPSTICK PICKUP (EQUIPPED BY WILKINSON®)

TWANGER VINTAGE PRO series is conceived to catch the purest 'twang' wrapped in a true Vintage vibe. Featuring a solid alder body and equipped with Original Wilkinson® bridge/pick ups and hi-quality made in Taiwan tuners, TWANGER VINTAGE PRO proudly brings you great value, look and feeling.

#### **KEY FEATURES**

| Body: alder                                              |
|----------------------------------------------------------|
| Neck: glossy maple                                       |
| Tastiera: glossy maple                                   |
| Frets: 21                                                |
| Hi quality Vintage machine heads made in Taiwan (chrome) |
| Original Wilkinson® Vintage bridge (3 saddles)           |
| Original Wilkinson® Pick ups: 1 single coil + 1 lipstick |
| Switch: 3 way                                            |
| Pots: volume/tone                                        |
| Colour: Daphne Blue                                      |