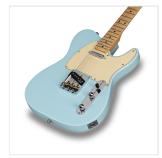

# TWANGER-VINTAGE PRO-M DB CUTAWAY ELECTRIC GUITAR WITH 1 SINGLE COIL AND 1 LIPSTICK PICKUP (EQUIPPED BY WILKINSON®)

TWANGER VINTAGE PRO series is conceived to catch the purest 'twang' wrapped in a true Vintage vibe. Featuring a solid alder body and equipped with Original Wilkinson® bridge/pick ups and hi-quality made in Taiwan tuners, TWANGER VINTAGE PRO proudly brings you great value, look and feeling.

#### ALDER BODY

Alder body is not a detail: it means perfect weight and great 'twang'.

#### EQUIPPED BY WILKINSON®

Wilkinson® Vintage bridge and Wilkinson® pick add great value and versatility.

#### **KEY FEATURES**

| Body: alder                                              |
|----------------------------------------------------------|
| Neck: glossy maple                                       |
| Tastiera: glossy maple                                   |
| Frets: 21                                                |
| Hi quality Vintage machine heads made in Taiwan (chrome) |
| Original Wilkinson® Vintage bridge (3 saddles)           |
| Original Wilkinson® Pick ups: 1 single coil + 1 lipstick |
| Switch: 3 way                                            |
| Pots: volume/tone                                        |
| Colour: Daphne Blue                                      |