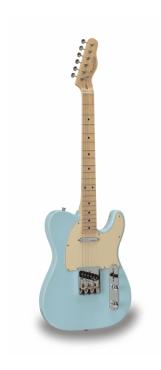

# TWANGER-VINTAGE PRO-M DB CUTAWAY ELECTRIC GUITAR WITH 1 SINGLE COIL AND 1 LIPSTICK PICKUP (EQUIPPED BY WILKINSON®)

TWANGER VINTAGE PRO series is conceived to catch the purest 'twang' wrapped in a true Vintage vibe. Featuring a solid alder body and equipped with Original Wilkinson® bridge/pick ups and hi-quality made in Taiwan tuners, TWANGER VINTAGE PRO proudly brings you great value, look and feeling.

#### ALDER BODY

Alder body is not a detail: it means perfect weight and great 'twang'.

#### EQUIPPED BY WILKINSON®

Wilkinson® Vintage bridge and Wilkinson® pick add great value and versatility.

#### **HI QUALITY VINTAGE TUNERS**

Vintage style made in Taiwan tuners deliver reliability and stability.

#### **KEY FEATURES**

| Body: alder                                              |
|----------------------------------------------------------|
| Neck: glossy maple                                       |
| Tastiera: glossy maple                                   |
| Frets: 21                                                |
| Hi quality Vintage machine heads made in Taiwan (chrome) |
| Original Wilkinson® Vintage bridge (3 saddles)           |
| Original Wilkinson® Pick ups: 1 single coil + 1 lipstick |
| Switch: 3 way                                            |
| Pots: volume/tone                                        |
| Colour: Daphne Blue                                      |