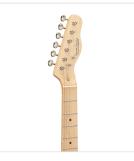

#### **HI QUALITY VINTAGE TUNERS**

Vintage style made in Taiwan tuners deliver reliability and stability.

#### **KEY FEATURES**

| Body: alder                                              |
|----------------------------------------------------------|
| Neck: glossy maple                                       |
| Tastiera: glossy maple                                   |
| Frets: 21                                                |
| Hi quality Vintage machine heads made in Taiwan (chrome) |
| Original Wilkinson® Vintage bridge (3 saddles)           |
| Original Wilkinson® Pick ups: 1 single coil + 1 lipstick |
| Switch: 3 way                                            |
| Pots: volume/tone                                        |
| Colour: Daphne Blue                                      |