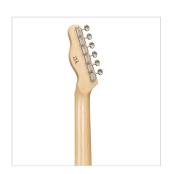

### HI QUALITY VINTAGE TUNERS

Vintage style made in Taiwan tuners deliver reliability and stability.

### **KEY FEATURES**

Body: alder

Neck: glossy maple

Tastiera: glossy maple

Frets: 21

Hi quality Vintage machine heads made in Taiwan (chrome)

Original Wilkinson® Vintage bridge (3 saddles)

Original Wilkinson® Pick ups: 1 single coil + 1 lipstick