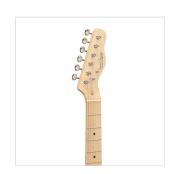

### HI QUALITY VINTAGE TUNERS

Vintage style made in Taiwan tuners deliver reliability and stability.

### **KEY FEATURES**

Body: alder

Neck: glossy maple

Tastiera: glossy maple

Frets: 21

Hi quality Vintage machine heads made in Taiwan (chrome)

Original Wilkinson® Vintage bridge (3 saddles)

Original Wilkinson® Pick ups: 1 single coil + 1 lipstick