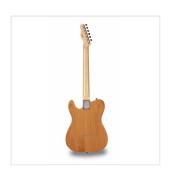

## **ALDER BODY**

Alder body is not a detail: it means perfect weight and great 'twang'.

### **KEY FEATURES**

Body: alder

Neck: glossy maple

Tastiera: glossy maple

Frets: 21

Hi quality Vintage machine heads made in Taiwan (chrome)

Original Wilkinson® Vintage bridge (3 saddles)

Original Wilkinson® Pick ups: 1 single coil + 1 lipstick