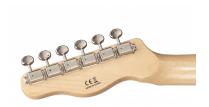

### HI QUALITY VINTAGE TUNERS

Vintage style made in Taiwan tuners deliver reliability and stability.

### **KEY FEATURES**

Body: alder

Neck: glossy maple

Tastiera: glossy maple

Frets: 21

Hi quality Vintage machine heads made in Taiwan (chrome)

Original Wilkinson® Vintage bridge (3 saddles)

Original Wilkinson® Pick ups: 1 single coil + 1 lipstick