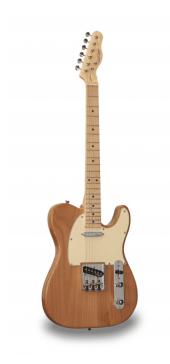

# TWANGER-VINTAGE PRO-M NT

# CUTAWAY ELECTRIC GUITAR WITH 1 SINGLE COIL AND 1 LIPSTICK PICKUP (EQUIPPED BY WILKINSON®)

TWANGER VINTAGE PRO series is conceived to catch the purest 'twang' wrapped in a true Vintage vibe. Featuring a solid alder body and equipped with Original Wilkinson® bridge/pick ups and hi-quality made in Taiwan tuners, TWANGER VINTAGE PRO proudly brings you great value, look and feeling.

### **KEY FEATURES**

Body: alder

Neck: glossy maple

Tastiera: glossy maple

Frets: 21

Hi quality Vintage machine heads made in Taiwan (chrome)

Original Wilkinson® Vintage bridge (3 saddles)

Original Wilkinson® Pick ups: 1 single coil + 1 lipstick