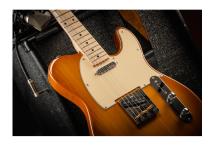

# CUTAWAY ELECTRIC GUITAR WITH 1 SINGLE COIL AND 1 LIPSTICK PICKUP (EQUIPPED BY WILKINSON®)

TWANGER VINTAGE PRO series is conceived to catch the purest 'twang' wrapped in a true Vintage vibe. Featuring a solid alder body and equipped with Original Wilkinson® bridge/pick ups and hi-quality made in Taiwan tuners, TWANGER VINTAGE PRO proudly brings you great value, look and feeling.

## **ALDER BODY**

Alder body is not a detail: it means perfect weight and great 'twang'.

### **EQUIPPED BY WILKINSON®**

Wilkinson® Vintage bridge and Wilkinson® pick add great value and versatility.

### **KEY FEATURES**

Body: alder

Neck: glossy maple

Tastiera: glossy maple

Frets: 21

Hi quality Vintage machine heads made in Taiwan (chrome)

Original Wilkinson® Vintage bridge (3 saddles)

Original Wilkinson® Pick ups: 1 single coil + 1 lipstick