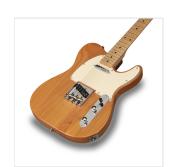

# TWANGER-VINTAGE PRO-M NT

# CUTAWAY ELECTRIC GUITAR WITH 1 SINGLE COIL AND 1 LIPSTICK PICKUP (EQUIPPED BY WILKINSON®)

TWANGER VINTAGE PRO series is conceived to catch the purest 'twang' wrapped in a true Vintage vibe. Featuring a solid alder body and equipped with Original Wilkinson® bridge/pick ups and hi-quality made in Taiwan tuners, TWANGER VINTAGE PRO proudly brings you great value, look and feeling.

### **KEY FEATURES**

Body: alder

Neck: glossy maple

Tastiera: glossy maple

Frets: 21

Hi quality Vintage machine heads made in Taiwan (chrome)

Original Wilkinson® Vintage bridge (3 saddles)

Original Wilkinson® Pick ups: 1 single coil + 1 lipstick